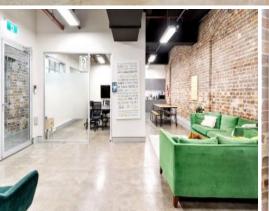

# LARGE LIGHT FILLED CREATIVE CHIPPENDALE HEADQUARTERS

The property offers an inspirational, creative environment that seamlessly combines original warehouse features with the requirements of modern commercial space. Located in the vibrant Chippendale neighbourhood on the city fringe, the space is supported by the surrounding growth from major renewal projects in the Central Precinct, Tech Central (home to Atlassian), three universities, the Australian Technology Park, and North & South Eveleigh.

## Key Features:

- Existing high-quality fitout with ample meeting and breakout areas
- Creative, design-forward aesthetic with soaring ceilings and exposed brickwork
- Polished concrete floors and abundant natural light
- Air conditioning with exposed ducting
- Security building
- Walking distance to Central Station, Central Park, Spice Alley, Broadway Sydney Shopping Centre, White Rabbit Gallery, and a thriving area of restaurants and cafes