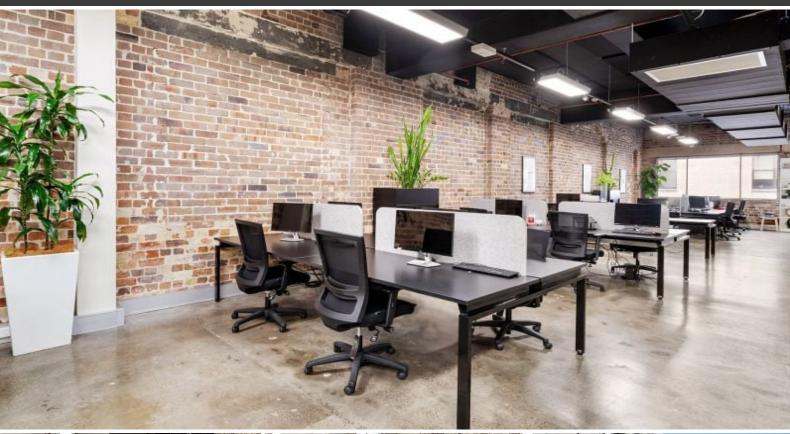

# LARGE LIGHT FILLED CREATIVE CHIPPENDALE HEADQUARTERS

The property offers an inspirational, creative environment that seamlessly combines original warehouse features with the requirements of modern commercial space. Located in the vibrant Chippendale neighbourhood on the city fringe, the space is supported by the surrounding growth from major renewal projects in the Central Precinct, Tech Central (home to Atlassian), three universities, the Australian Technology Park, and North & South Eveleigh.

## Key Features:

- Existing high-quality fitout with ample meeting and breakout areas
- Creative, design-forward aesthetic with soaring ceilings and exposed brickwork
- Polished concrete floors and abundant natural light
- Air conditioning with exposed ducting
- Security building
- Walking distance to Central Station, Central Park, Spice Alley, Broadway Sydney Shopping Centre, White Rabbit Gallery, and a thriving area of restaurants and cafes