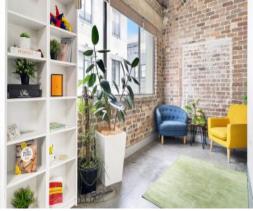

# LARGE LIGHT FILLED CREATIVE CHIPPENDALE HEADQUARTERS

The property offers an inspirational, creative environment that seamlessly combines original warehouse features with the requirements of modern commercial space. Located in the vibrant Chippendale neighbourhood on the city fringe, the space is supported by the surrounding growth from major renewal projects in the Central Precinct, Tech Central (home to Atlassian), three universities, the Australian Technology Park, and North & South Eveleigh.

## Key Features:

- Existing high-quality fitout with ample meeting and breakout areas
- Creative, design-forward aesthetic with soaring ceilings and exposed brickwork
- Polished concrete floors and abundant natural light
- Air conditioning with exposed ducting
- Security building
- Walking distance to Central Station, Central Park, Spice Alley, Broadway Sydney Shopping Centre, White Rabbit Gallery, and a thriving area of restaurants and cafes