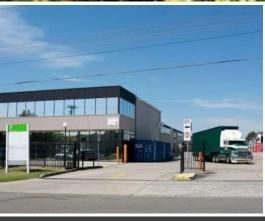

## **SMITHFIELD INDUSTRIAL ESTATE**

Smithfield Industrial Estate is a multi-unit estate in Western Sydney, ideal for businesses looking for affordable, flexible warehouse units in the heart of the Smithfield industrial area.

## Features Include:

- 62 sqm office & 455 sqm warehouse = 516 sqm
- On-site café
- On-site parking
- Close proximity to the Cumberland Highway, M4 and M7 Motorways.
- Available Now

For more information or to arrange an inspection, please call Deans Property today.