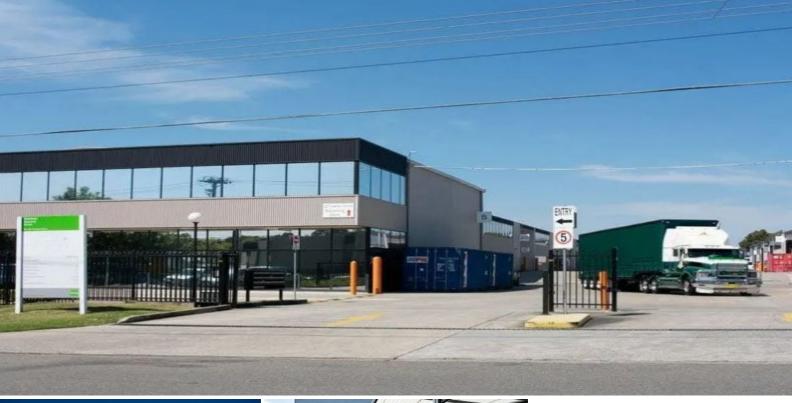

## SMITHFIELD INDUSTRIAL ESTATE

Smithfield Industrial Estate is a multi-unit estate in Western Sydney, ideal for businesses looking for affordable, flexible warehouse units in the heart of the Smithfield industrial area.

Features Include:

- 83 sqm office & 272 sqm warehouse = 363 sqm
- On-site café
- On-site parking
- Close proximity to the Cumberland Highway, M4 and M7 Motorways.
- Available Now

For more information or to arrange an inspection, please call Deans Property today.