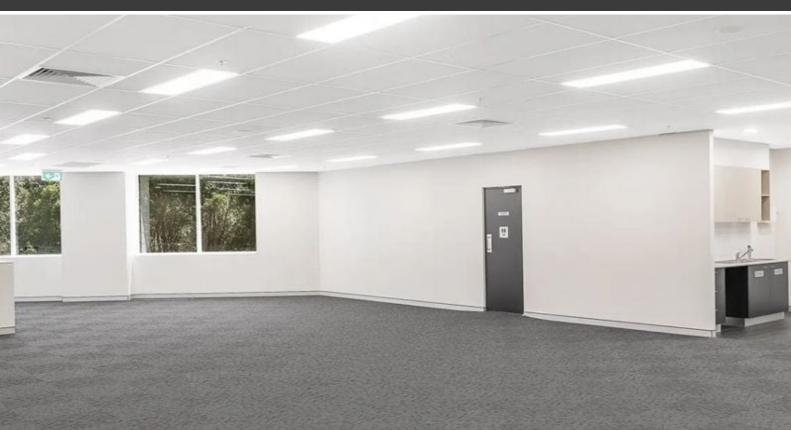

#### Unit 7A features:

- 3,720 sqm warehouse
- 214 sqm office
- Internal clearance from 7.4-10.7m
- Two on-grade roller doors.