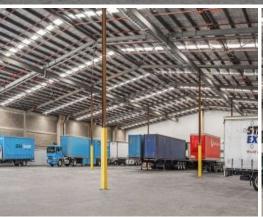

#### Unit 7A features:

- 3,720 sqm warehouse
- 214 sqm office
- Internal clearance from 7.4-10.7m
- Two on-grade roller doors.

#### Estate features:

- B-double approved access
- ESFR sprinklers
- Ample parking
- On-site building manager.