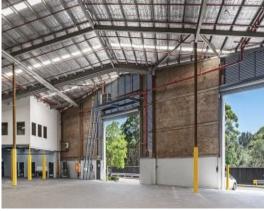

#### Unit 7A features:

- 3,720 sqm warehouse
- 214 sqm office
- Internal clearance from 7.4-10.7m
- Two on-grade roller doors.

#### Estate features:

- B-double approved access
- ESFR sprinklers
- Ample parking
- On-site building manager.