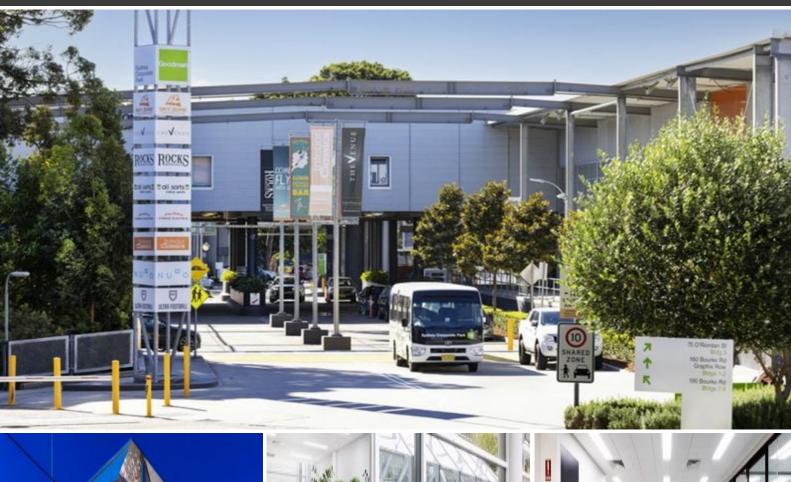

## **SYDNEY CORPORATE PARK**

Sydney Corporate Park is a 14.4-hectare mixed use estate with a diverse range of office, warehouse and retail businesses. There are over 80 businesses located on-site including Range Rover, Crunch Fitness, Marley Spoon and the Rocks Brewery.

The park is located 10 minutes from Mascot train station and a complimentary shuttle bus service operates between Central Station.

75-85 O'Riordan Street is a three-level commercial complex with ground level showrooms, with a range of current customers including Trivett Auto, Westpac and Hansen Yunken.