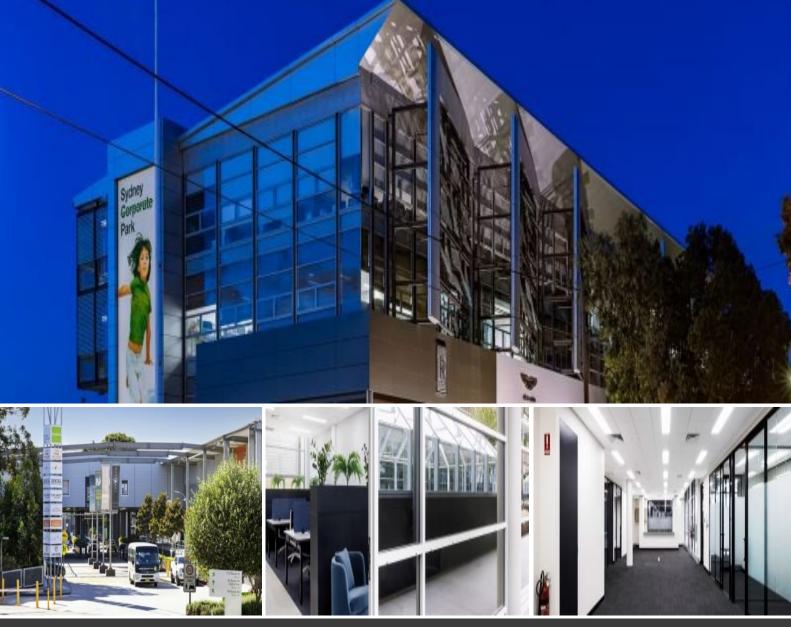

## SYDNEY CORPORATE PARK

Sydney Corporate Park is a 14.4-hectare mixed use estate with a diverse range of office, warehouse and retail businesses.

Sydney Corporate Park is a mixed-use estate with over 80 businesses on site.

75-85 O'Riordan Street is a three-level commercial complex with ground level showrooms, with a range of current customers including Trivett Auto, Westpac and Hansen Yunken.

Ideally located on O'Riordan Street in Alexandria, it is one of South Sydney's most diverse estates, encompassing a range of retail, entertainment, office and warehouse businesses.

In addition to its commercial and industrial spaces, Sydney Corporate Park is known for its vibrant atmosphere, with a range of cafes, restaurants, and retail shops, as well as ample parking and excellent transport links to Sydney's CBD and other parts of the city It also features