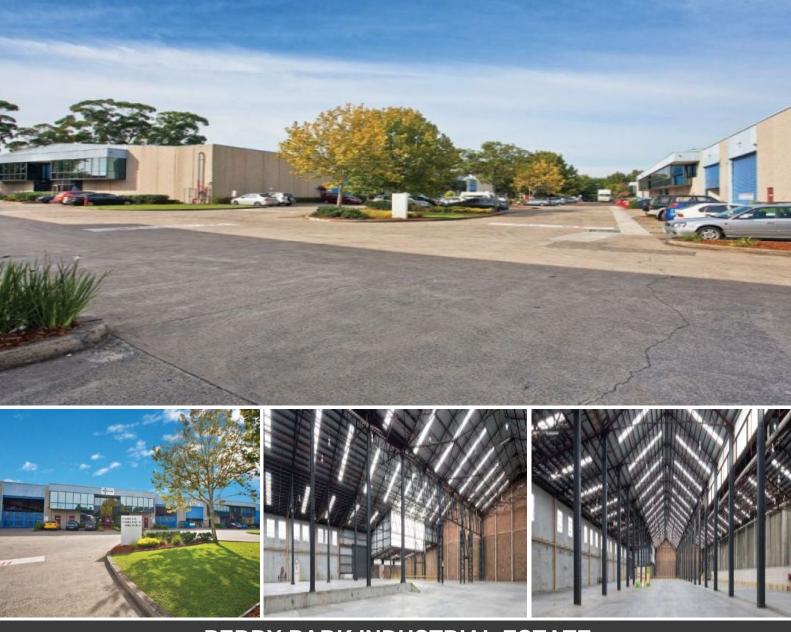

## PERRY PARK INDUSTRIAL ESTATE

Perry Park Industrial Estate estate is situated within the emerging creative and commercial precinct of Alexandria.

The estate offers excellent proximity to the CBD, amenity and convenient public transport options.

## Unit 2

- Quality 1,559 sqm warehouse
- Modern 275 sqm light-filled office
- Internal clearance height of 5.5-8m
- Access via on-grade roller door -
- On-site parking
- Available now

For more information or to arrange an inspection, please call Deans Property today.