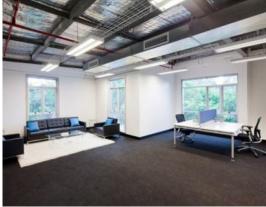

## Features:

- 102 sqm office & 911 sqm warehouse = 1,012 sqm
- Flexible spaces from 268-1,678 sqm
- Opportunity to adapt and offer exposed services, polished concrete floors and showroom-like windows
- On-grade roller door access
- On-site parking
- Dual access via Huntley and Maddox Streets.