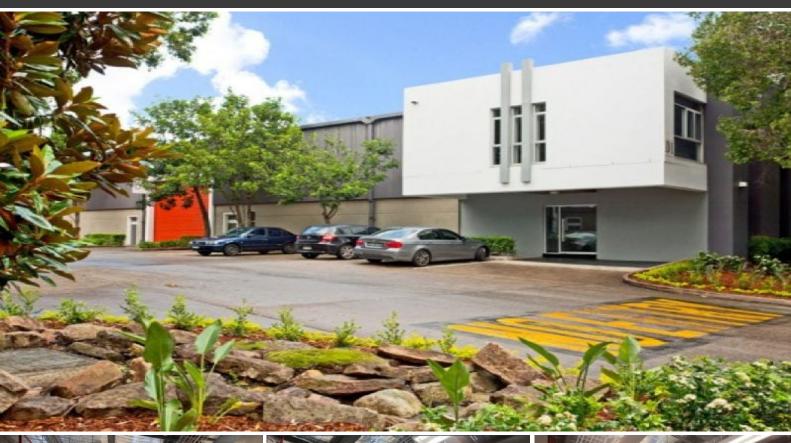

## **ALEXANDRIA INDUSTRIAL ESTATE**

Alexandria Industrial Estate is a six-hectare site that enjoys one of the best locations in South Sydney for connectivity. Home to co-working spaces, showrooms, creative studios, fashion brands and distributors, the estate offers flexible spaces to make your mark.

## Features:

- 102 sqm office & 911 sqm warehouse = 1,012 sqm
- Flexible spaces from 268-1,678 sqm
- Opportunity to adapt and offer exposed services, polished concrete floors and showroom-like windows
- On-grade roller door access
- On-site parking
- Dual access via Huntley and Maddox Streets.