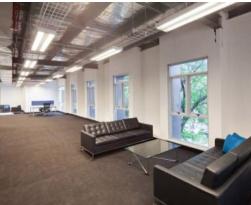

## Features:

- 102 sqm office & 911 sqm warehouse = 1,012 sqm
- Flexible spaces from 268-1,678 sqm
- Opportunity to adapt and offer exposed services, polished concrete floors and showroom-like windows
- On-grade roller door access
- On-site parking
- Dual access via Huntley and Maddox Streets.