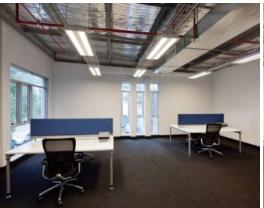

## Features:

- 102 sqm office & 911 sqm warehouse = 1,012 sqm
- Flexible spaces from 268-1,678 sqm
- Opportunity to adapt and offer exposed services, polished concrete floors and showroom-like windows
- On-grade roller door access
- On-site parking
- Dual access via Huntley and Maddox Streets.