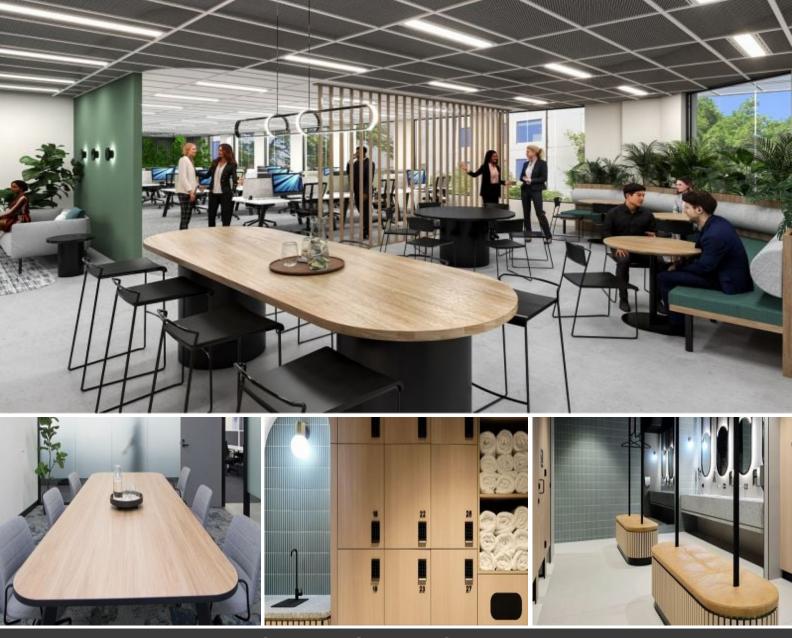

# **CITY WEST OFFICE PARK**

Centrally located on Saunders Street, City West Office Park offers the unique combination of high quality, modern office space within close proximity to a range of entertainment and dining options. The estate is the location of choice for high profile brands, including Network Ten, Nova 96.9, 9Radio, UNICEF, National Film and Restaurant Brands Australia.

Position your business in premium office space, among high profile brands in the thriving Pyrmont precinct.

Features Include:

- Premium office space from 140-1,480 sqm
- Quality fit out options and abundant natural light
- Staff amenities including showers, bike racks
- Centrally located in the Pyrmont café and restaurant precinct
- Excellent location, close to parks, gyms and IGA supermarket
- Easy access to the Sydney CBD, Sydney Airport and City West Link
- Adjacent to bus routes and light rail
- -5-star NABERS Energy rating.