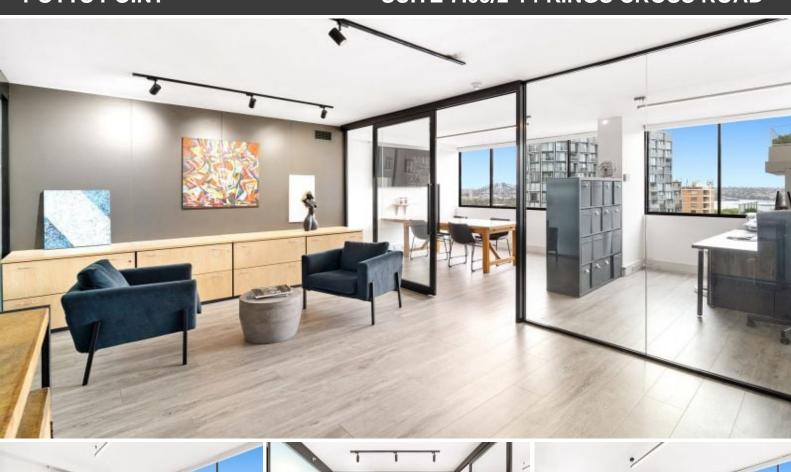

## PRIZED STRATA OPPORTUNITY WITH HARBOUR VIEWS

This stunning, boutique self-contained office suite in the prime Potts Point location offers unparalleled views of the Harbour Bridge and an impeccable, recently renovated fit-out. Situated in the iconic 2-14 Kings Cross Road strata office development, this rare opportunity provides immediate access to a wealth of building amenities, including a newly renovated lobby, 24/7 concierge, on-site cafe, and Anytime Fitness gym.

## Features include:

- Desirable north-facing strata with Harbour Bridge and water views
- Immaculately presented, suitable for a wide range of users
- Self-contained suite with upgraded private bathroom and kitchenette (additional toilets on Level 1)
- 1 secure car space included
- Concierge-style check-in at the brand-new Indigo Hotel
- On-site Anytime Fitness with direct lift access to office
- Mere 3-minute walk to Kings Cross Station
- Wide variety of cafe's, restaurants & bars nearby