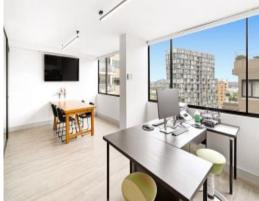

## PRIZED STRATA OPPORTUNITY WITH HARBOUR VIEWS

This stunning, boutique self-contained office suite in the prime Potts Point location offers unparalleled views of the Harbour Bridge and an impeccable, recently renovated fit-out. Situated in the iconic 2-14 Kings Cross Road strata office development, this rare opportunity provides immediate access to a wealth of building amenities, including a newly renovated lobby, 24/7 concierge, on-site cafe, and Anytime Fitness gym.

## Features include:

- Desirable north-facing strata with Harbour Bridge and water views
- Immaculately presented, suitable for a wide range of users
- Self-contained suite with upgraded private bathroom and kitchenette (additional toilets on Level 1)
- 1 secure car space included
- Concierge-style check-in at the brand-new Indigo Hotel
- On-site Anytime Fitness with direct lift access to office
- Mere 3-minute walk to Kings Cross Station
- Wide variety of cafe's, restaurants & bars nearby