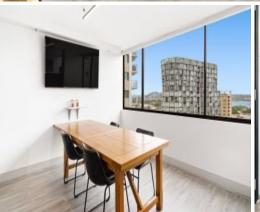

## PRIZED STRATA OPPORTUNITY WITH HARBOUR VIEWS

This stunning, boutique self-contained office suite in the prime Potts Point location offers unparalleled views of the Harbour Bridge and an impeccable, recently renovated fit-out. Situated in the iconic 2-14 Kings Cross Road strata office development, this rare opportunity provides immediate access to a wealth of building amenities, including a newly renovated lobby, 24/7 concierge, on-site cafe, and Anytime Fitness gym.

## Features include:

- Desirable north-facing strata with Harbour Bridge and water views
- Immaculately presented, suitable for a wide range of users
- Self-contained suite with upgraded private bathroom and kitchenette (additional toilets on Level 1)
- 1 secure car space included
- Concierge-style check-in at the brand-new Indigo Hotel
- On-site Anytime Fitness with direct lift access to office
- Mere 3-minute walk to Kings Cross Station
- Wide variety of cafe's, restaurants & bars nearby