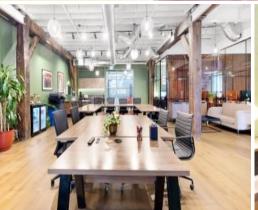

## FIRST TIME OFFER IN 'FUSION' THE CREATIVE OFFICE, IT & MEDIA HUB OF ULTIMO

Nestled at 22-36 Mountain Street in Ultimo, this highly sought-after office space boasts a creative flair that will instantly captivate your team. Bursting with energy, this stunning office is located just 5-10 minutes' walk from major public transport links, including Central Station and bus connections via the Broadway Sydney Shopping Centre. Situated near Sydney University, TAFE, and UTS, the space offers a buzzing, collaborative environment perfect for your business.

## This brilliant warehouse features:

- Exceptional open-plan layout with 2 executive or meeting rooms
- Large Boardroom
- 2 sides of natural light from large warehouse style windows
- Boasts herringbone ceilings
- Internal Kitchen
- Includes 1 car space
- Secure building with on-site management
- Male and female amenities on each floor, including disabled bathrooms
- Showers within the building & metered visitor parking