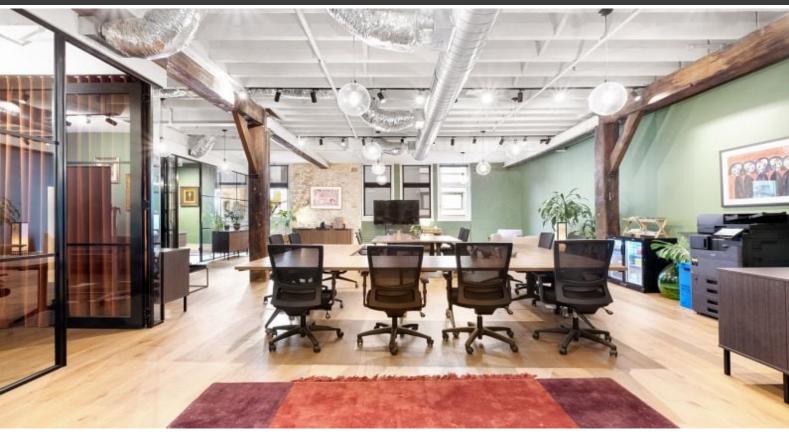

## FIRST TIME OFFER IN 'FUSION' THE CREATIVE OFFICE, IT & MEDIA HUB OF ULTIMO

Nestled at 22-36 Mountain Street in Ultimo, this highly sought-after office space boasts a creative flair that will instantly captivate your team. Bursting with energy, this stunning office is located just 5-10 minutes' walk from major public transport links, including Central Station and bus connections via the Broadway Sydney Shopping Centre. Situated near Sydney University, TAFE, and UTS, the space offers a buzzing, collaborative environment perfect for your business.

## This brilliant warehouse features:

- Exceptional open-plan layout with 2 executive or meeting rooms
- Large Boardroom
- 2 sides of natural light from large warehouse style windows
- Boasts herringbone ceilings
- Internal Kitchen
- Includes 1 car space
- Secure building with on-site management
- Male and female amenities on each floor, including disabled bathrooms
- Showers within the building & metered visitor parking