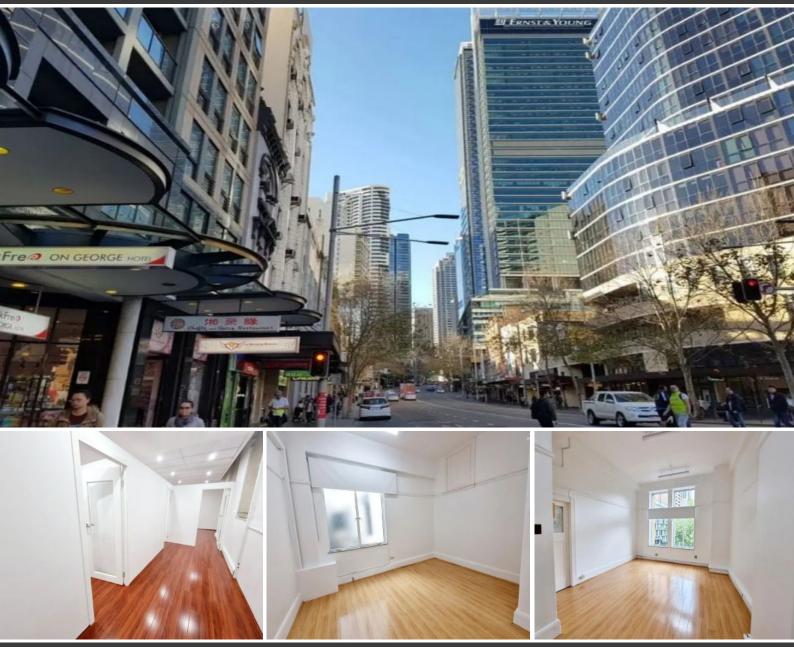

## SUITE 301/661 GEORGE STREET

## **GEORGE STREET OFFICES FOR LEASE**

Compact office space located in Haymarket Hotel Building. Walk to Central Train Station and amenities of the exciting Haymarket Business District.

Features include:

- Suite 301: Approx. 17.8 sqm
- Ideal for professional services firms
- Perfect for meeting room or consultancy business
- Short walk to public transportation
- Central Station, Market City, Chinatown and Darling Harbour are only minutes away
- Garbage Fee: \$30 + GST Per Month

## Price \$970 Per Month + GST