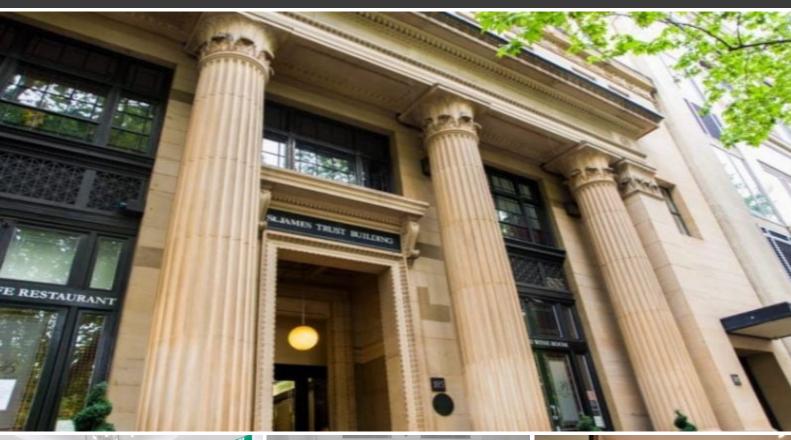

## BEAUTIFUL HISTORIC ST JAMES TRUST BUILDING

St James Trust Building is a beautifully restored heritage listed building (built in 1924), conveniently located across from Hyde Park and currently offering lease terms from 6 months.

Bambini Trust Restaurant and Wine Room is also situated in the building. We offer safe, secure, and separate office suites with large common area spaces, two entrances to access the building via Elizabeth St & Castlereagh St and multiple ground level lift lobbies.