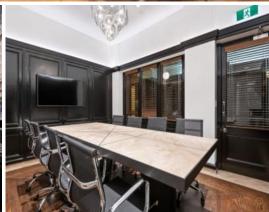

Amenities include onsite Management Office, Business Centre Services available (telephone answering, typing, photocopying, scanning, couriers etc.) and bookable boardroom.

We have newly refurbished suites ranging from 13sqm through to 100sqm. The St James Trust Building offers amazing flexibility and convenience for businesses to work and grow.

Bambini Trust Restaurant and Wine Room is also situated in the building. We offer safe, secure, and separate office suites with large common area spaces, two entrances to access the building via Elizabeth St & Castlereagh St and multiple ground level lift lobbies.