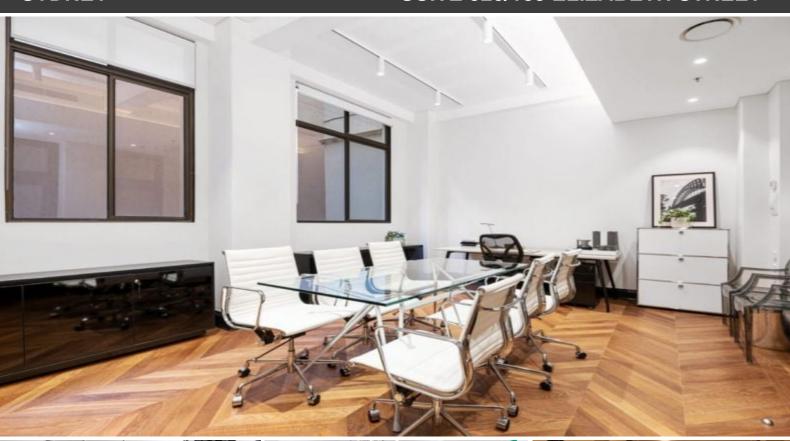

Amenities include onsite Management Office, Business Centre Services available (telephone answering, typing, photocopying, scanning, couriers etc.) and bookable boardroom.

We have newly refurbished suites ranging from 13sqm through to 100sqm. The St James Trust Building offers amazing flexibility and convenience for businesses to work and grow.

Bambini Trust Restaurant and Wine Room is also situated in the building. We offer safe, secure, and separate office suites with large common area spaces, two entrances to access the building via Elizabeth St & Castlereagh St and multiple ground level lift lobbies.