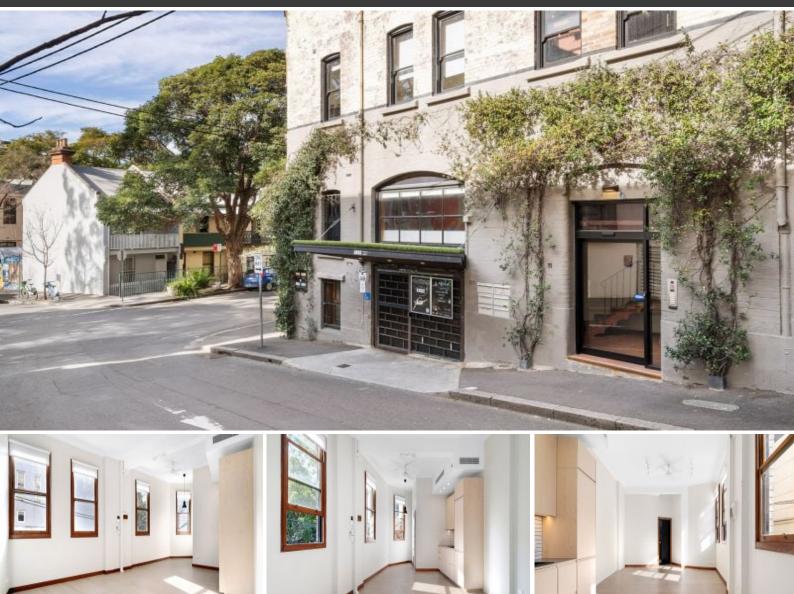

## **READY TO MOVE INTO - WOULD SUIT ALL TYPES OF CREATIVE BUSINESSES**

Deans Property is proud to present this refurbished, 40 sqm open-plan office space situated in a creative building on the corner of Knox and Shepherd Streets. With easy access to public transport, it's just a short walk to nearby universities, cafes, and bars.

The property features:

- 40 sqm office space with North-east facing windows for abundant natural light
- New kitchen with integrated fridge/freezer, dishwasher, and microwave
- Shower and bathroom amenities
- 3.3m high ceilings
- Ducted air conditioning and ceiling fans for climate control
- 400mbps Wi-Fi network for fast internet
- Video intercom and key card entry for security
- Nearby security parking & 1-2 hour free street parking
- Walking distance to Central Station and Broadway Sydney Shopping Centre