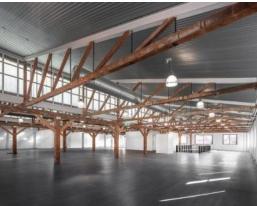

A beautifully appointed timber warehouse conversion to a showroom and office Designer Hub with an abundance of natural skylight. Ideally positioned on Botany Road with expansive frontage in the centre of the booming Rosebery business precinct.