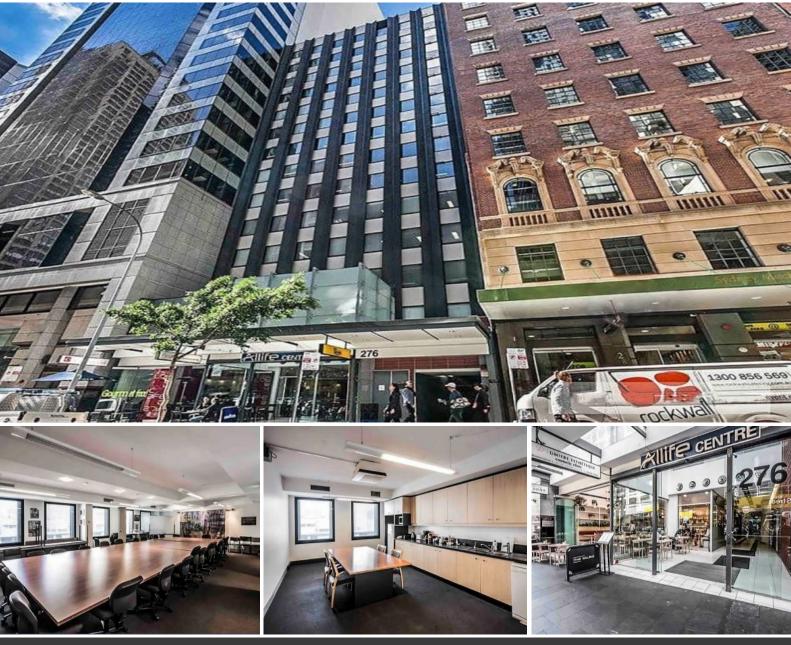

## **PITT ST**

Professional Office For Lease! Close to Trains, Town Hall and Courts

Contemporary style, modern office in "McArdle Legal House" is offered for lease. With close proximity to Town Hall, Museum, Local Courts and World Square, it will appeal to small or medium size, professional practice searching for quality and convenience.

It features:

- Approx. 53m2
- Two partitioned rooms and one board room and one manager room. -
- Reception plus open area -
- Prime Location Close to Town Hall, Hyde Park, QVB
- Secure and exceptionally well maintained building

McArdle Legal House, a 13-storey office building with parking for 32 cars in two basement levels, completed in 1970. Formerly known as Allife Centre and before that Polding House. The building was refurbished early 2004.