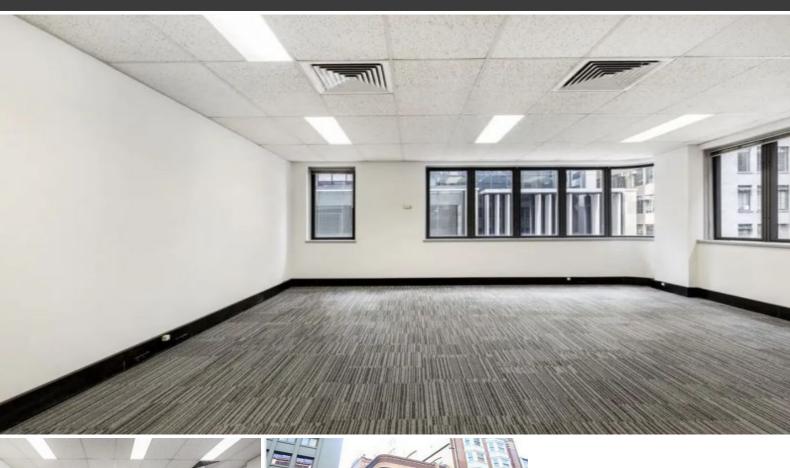

## **GEORGE STREET**

Central City location, situated on the Western side of George Street mid-way with King Street to the North and Market Street to the South.

Whole Level 4: 93.9sqm\* - Unique whole floor with full amenities Whole Level 5 & 6: 166.2sqm\* - Unique office over 2 levels + shower + balcony

- Open plan, whole floors
- Flexible floor by floor air conditioning
- Separate on floor male & female amenities
- Good natural lights to 2 sides
- Kitchen amenities and shower facilities
- Close to Town Hall and Wynyard stations