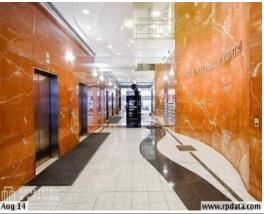

55 sqm to 235sqm

Whole floor with existing fit out comprising reception, two boardrooms, one small meeting room, two offices, breakout/kitchenette and spacious open plan work area.

Refurbished tenancy with new carpet and fully open plan office with excellent natural light.