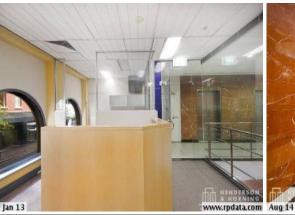

55 sqm to 235sqm

Whole floor with existing fit out comprising reception, two boardrooms, one small meeting room, two offices, breakout/kitchenette and spacious open plan work area.

Refurbished tenancy with new carpet and fully open plan office with excellent natural light.