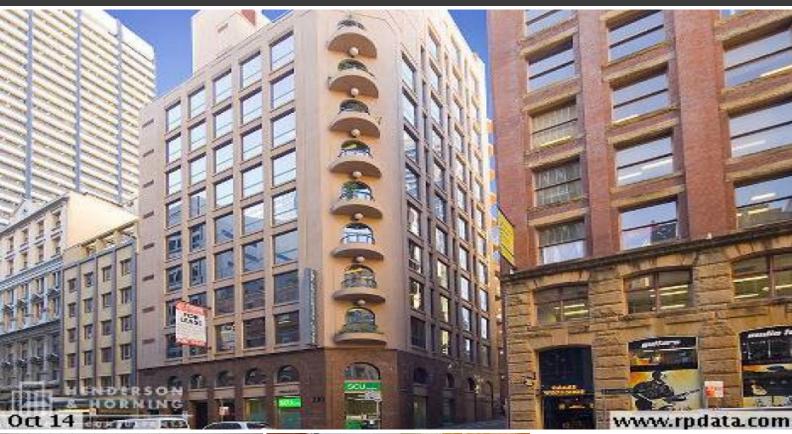

## FITTED OUT OFFICE IN A SUPERB MID TOWN LOCATION

An ideal location, situated between Druitt and Market Streets, close to Town Hall Station, QVB, cafes and restaurants all within a minutes walk. Spacious offices in a range of sizes.

55 sqm to 235sqm

Whole floor with existing fit out comprising reception, two boardrooms, one small meeting room, two offices, breakout/kitchenette and spacious open plan work area.

Refurbished tenancy with new carpet and fully open plan office with excellent natural light.