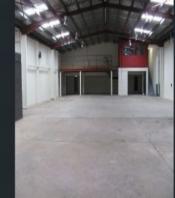

The property is of brick construction with a small ground floor showroom/office area, mezzanine offices, toilet and shower blocks. The building has container access with good internal clearances, ample on-site parking and 3 phase, 100Amp power. Recently refurbished (carpet, paint, etc.) plus NBN services and networked offices. Security alarm system plus FOB cards

Features include:

- 1,350 sqm of which 200 sqm is office
- Freestanding warehouse with air conditioned first floor offices
- Container height roller door
- The warehouse is high clearance with loads of natural light
- Great amenities including showers
- The property is located close to Port Botany with easy access to