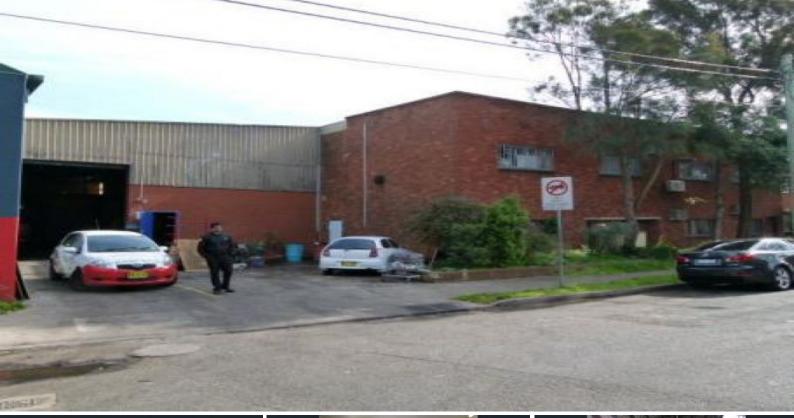

# **MODERN INDUSTRIAL FACILITY**

Located near the intersection of Botany Road & Hale Street the site has easy access to the airport and Botany Port facilities. The property just a short distance to both Southern Cross Drive and Foreshore Road.

The property is of brick construction with a small ground floor showroom/office area, mezzanine offices, toilet and shower blocks. The building has container access with good internal clearances, ample on-site parking and 3 phase, 100Amp power. Recently refurbished (carpet, paint, etc.) plus NBN services and networked offices. Security alarm system plus FOB cards

Features include:

- 1,350 sqm of which 200 sqm is office
- Freestanding warehouse with air conditioned first floor offices
- Container height roller door
- The warehouse is high clearance with loads of natural light
- Great amenities including showers
- The property is located close to Port Botany with easy access to