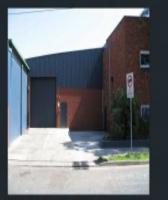

The property is of brick construction with a small ground floor showroom/office area, mezzanine offices, toilet and shower blocks. The building has container access with good internal clearances, ample on-site parking and 3 phase, 100Amp power. Recently refurbished (carpet, paint, etc.) plus NBN services and networked offices. Security alarm system plus FOB cards

Features include:

- 1,350 sqm of which 200 sqm is office
- Freestanding warehouse with air conditioned first floor offices
- Container height roller door
- The warehouse is high clearance with loads of natural light
- Great amenities including showers
- The property is located close to Port Botany with easy access to