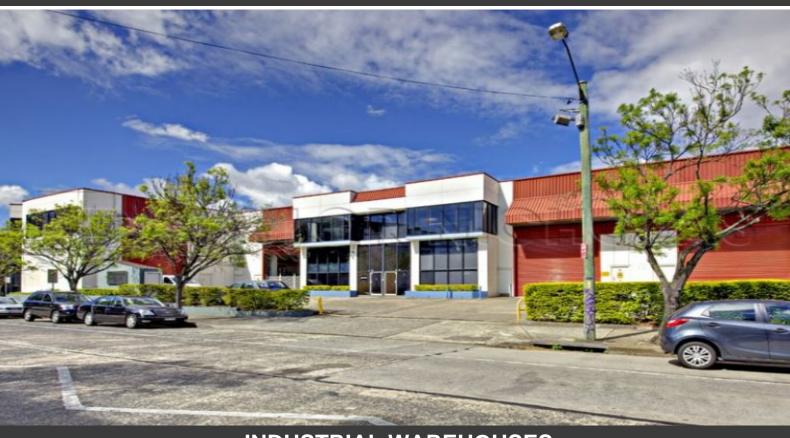

## **INDUSTRIAL WAREHOUSES**

This modern industrial estate lies less than 5 kilometres from the CBD and has direct access to Parramatta Road and all corners of Sydney.

1,005m2 warehouse with mezzanine office. Great corner position and just off Parramatta Road

It has a full height roller shutter door providing container access, fully air-conditioned offices, average 6.7 metre internal clearance space, heavy duty loading floors and abundant undercover security parking.

Great corner location with strong exposure to passing traffic.

Tilt up concrete portal frame building with 6.7m approx. internal height clearance and 40-foot container access from roller shutter doors.