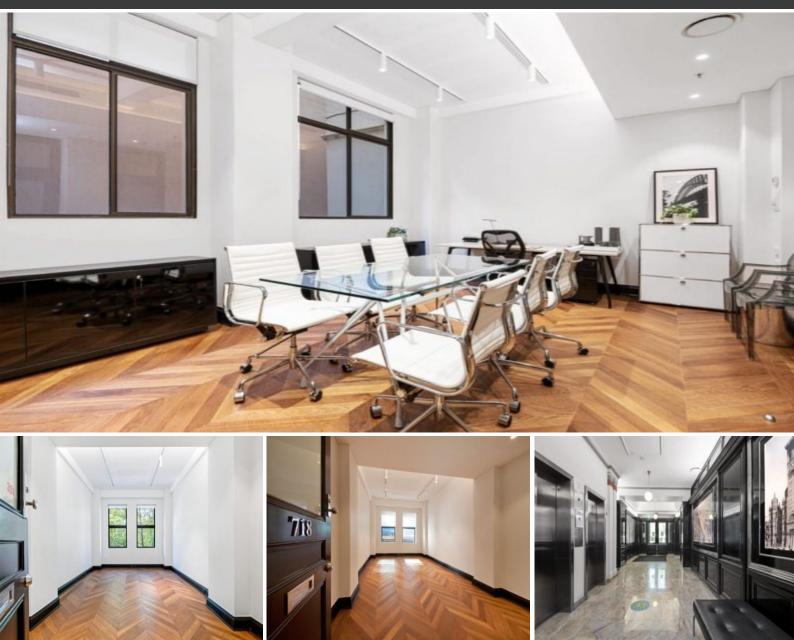

## **BEAUTIFUL HISTORIC ST JAMES TRUST BUILDING**

St James Trust Building is a beautifully restored Historical Building located directly opposite Hyde Park on Elizabeth Street, currently offering lease terms from 6 months.

Features include:

- 25.5 sqm size office space
- Onsite management office
- Business Centre Services are available including telephone answering services, typing, photocopying, scanning, faxing, couriers etc.
- Bookable boardroom/conference room
- Bambini Trust Restaurant & Wine Room