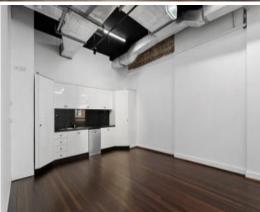

## Features include:

- Recently refurbished corner tenancy
- Quality existing fit-out, including 2 meeting rooms
- Great high ceilings with exposed brick features
- Direct lift access & Intercom access
- Affordable Surry Hills rental will not last long!
- Minutes walk to the CBD
- Close to retail shops, gyms, cafes, bars, restaurants
- Car space if required: \$500 Per Month + GST