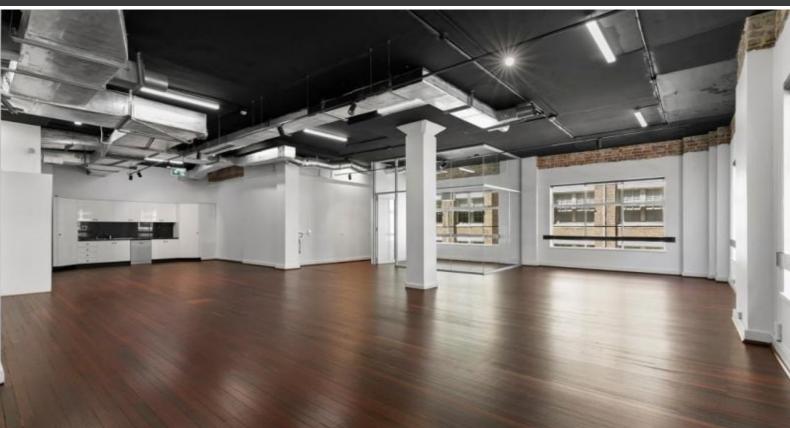

## **REFURBISHED CORNER SUITE - STUNNING LOCATION**

This space in Surry Hills is now available for lease! located within a close proximity to a variety of different services and multiple public transport services, Central station being only minutes away.

## Features include:

- Recently refurbished corner tenancy
- Quality existing fit-out, including 2 meeting rooms
- Great high ceilings with exposed brick features
- Direct lift access & Intercom access
- Affordable Surry Hills rental will not last long!
- Minutes walk to the CBD
- Close to retail shops, gyms, cafes, bars, restaurants
- Car space if required: \$500 Per Month + GST