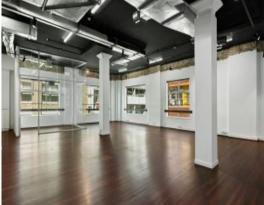

## Features include:

- Recently refurbished corner tenancy
- Quality existing fit-out, including 2 meeting rooms
- Great high ceilings with exposed brick features
- Direct lift access & Intercom access
- Affordable Surry Hills rental will not last long!
- Minutes walk to the CBD
- Close to retail shops, gyms, cafes, bars, restaurants
- Car space if required: \$500 Per Month + GST