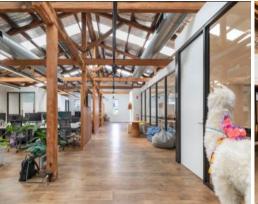

### Features Include:

- Beautiful ground floor tenancy (Former showroom with 4m high ceilings)
- Turn key first floor creative office space with quality existing fit-out