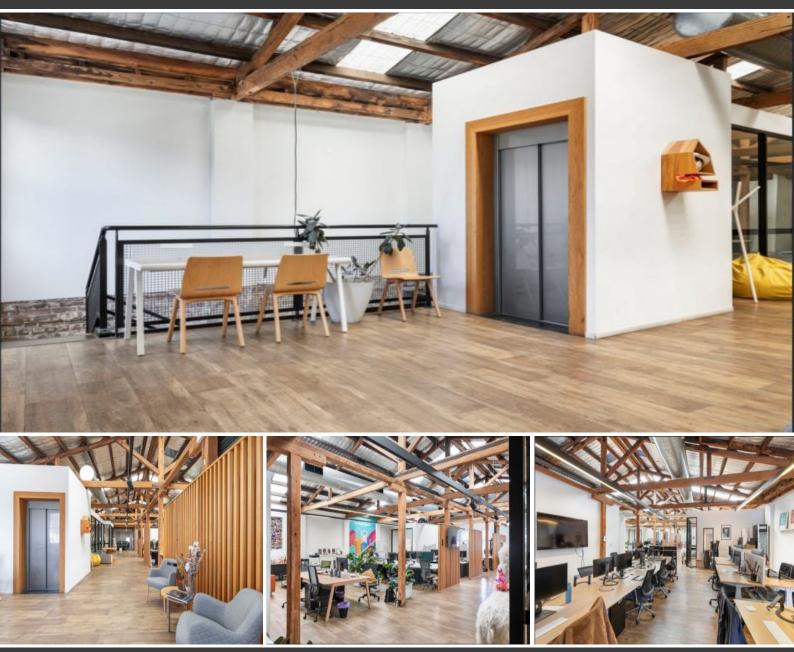

# PRIME OFFICE/SHOWROOM SPACE FOR LEASE

Located just 350 metres from Redfern Station, this premium warehouse conversion offers an inspiring HQ for a creative agency, showroom, marquee office or hospitality venue (STCA) on the fringe of the city. The space is engrained with genuine character defined by exposed brickwork and soaring exposed ceilings.

#### Features Include:

- Beautiful ground floor tenancy (Former showroom with 4m high ceilings)
- Turn key first floor creative office space with quality existing fit-out
  - **DEANS** PROPERTY