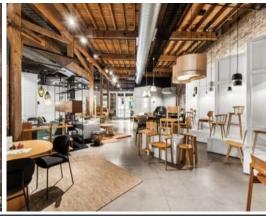

# HIGH END GROUND FLOOR SPACE IN REDFERN

Located just 350 metres from Redfern Station, this premium warehouse conversion offers an inspiring HQ for a creative agency, showroom, marquee office or hospitality venue (STCA) on the fringe of the city. The space is engrained with genuine character defined by exposed brickwork and soaring exposed ceilings.

#### Features Include:

- Beautiful ground floor tenancy (Former showroom with 4m high ceilings)
- Turn key first floor creative office space with quality existing fit-out