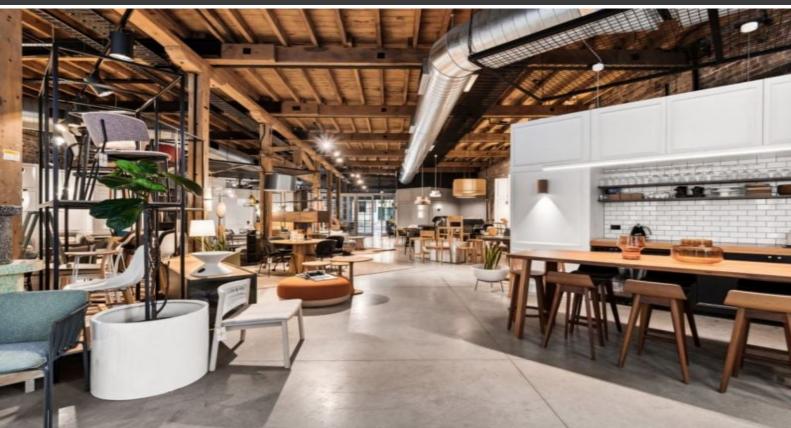

# HIGH END GROUND FLOOR SPACE IN REDFERN

Located just 350 metres from Redfern Station, this premium warehouse conversion offers an inspiring HQ for a creative agency, showroom, marquee office or hospitality venue (STCA) on the fringe of the city. The space is engrained with genuine character defined by exposed brickwork and soaring exposed ceilings.

With a boutique ground floor café operator, and impressive foyer, this is one of Redfern's best offerings to the market.

#### Features Include:

- Beautiful ground floor tenancy (Former showroom with 4m high ceilings)
- Turn key first floor creative office space with quality existing fit-out