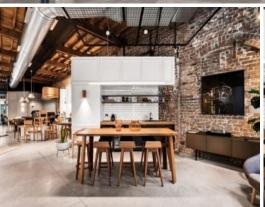

# HIGH END GROUND FLOOR SPACE IN REDFERN

Located just 350 metres from Redfern Station, this premium warehouse conversion offers an inspiring HQ for a creative agency, showroom, marquee office or hospitality venue (STCA) on the fringe of the city. The space is engrained with genuine character defined by exposed brickwork and soaring exposed ceilings.

With a boutique ground floor café operator, and impressive foyer, this is one of Redfern's best offerings to the market.

#### Features Include:

- Beautiful ground floor tenancy (Former showroom with 4m high ceilings)
- Turn key first floor creative office space with quality existing fit-out