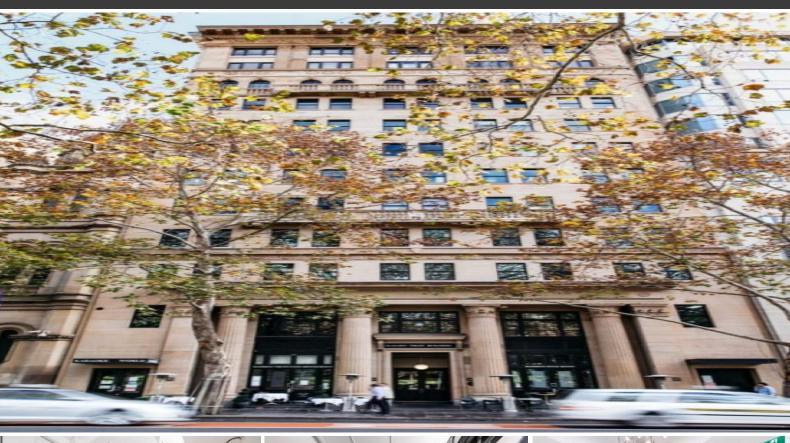

## ST JAMES TRUST BUILDING

St James Trust Building is a beautifully restored heritage listed building (built in 1924), conveniently located across from Hyde Park and currently offering lease terms from 6 months.

Bambini Trust Restaurant and Wine Room is also situated in the building. We offer safe, secure, and separate office suites with large common area spaces, two entrances to access the building via Elizabeth St & Castlereagh St and multiple ground level lift lobbies.