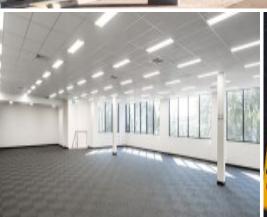

Unit 7 & 8 has 2,293 sqm warehouse with 1.169 sqm office refurbished office space.

## Features Includes:

- Quality office and warehouse spaces from 1,465-3,462 sqm
- Ability to combine units 3/4 and 7/8
- On-grade roller shutter access
- On-site parking