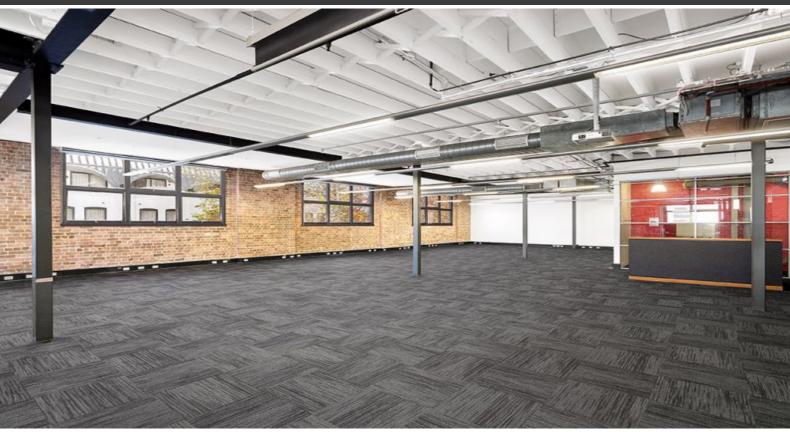

## 'FUSION' - EXCELLENT INVESTMENT IN A CREATIVE OFFICE, IT & MEDIA HUB

Nestled at 22-36 Mountain Street in Ultimo, this highly sought-after office space boasts a creative flair that will instantly captivate your team. Bursting with energy, these stunning offices are located just 5-10 minutes' walk from major public transport links, including Central Station and bus connections via the Broadway Sydney Shopping Centre. Situated near Sydney University, TAFE, and UTS, the space offers a buzzing, collaborative environment perfect for your business.

## Features include:

- Exceptional open-plan layout
- 9B Education compliance
- Abundant natural light
- Internal Kitchenette
- High ceilings with a herringbone design
- High-speed NBN fibre internet
- Air conditioning
- 1 secure car space (additional cost)
- Secure building with on-site management