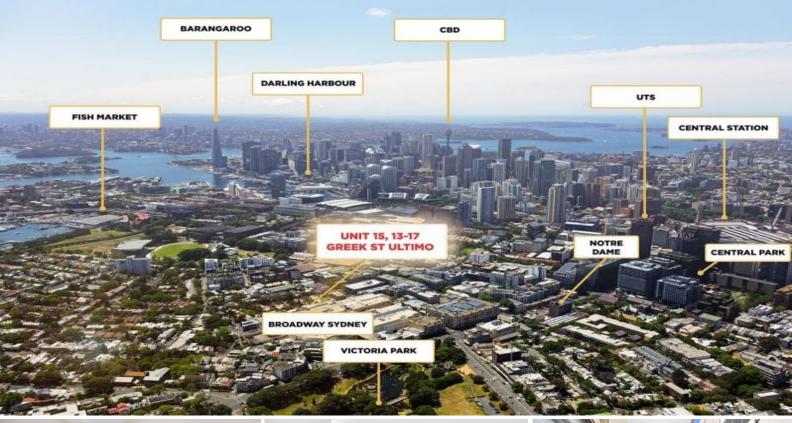

## EXCELLENT OPPORTUNITY FOR A SOPHISTICATED FIRST-TIME BUYER, INVESTOR, OR CITY-DWELLER.

This conveniently located apartment in Glebe presents an excellent opportunity for a sophisticated first-time buyer, investor, or city-dweller. Situated right next to the Broadway Sydney Shopping Centre, the property is within walking distance to Sydney University & UTS. It is move-in ready, allowing you to live in, rent out, or renovate to your personal style and add significant value in the future.