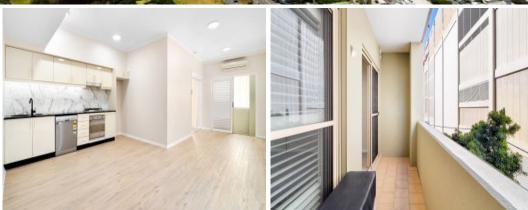

Features include:

- Modern & spacious layout with combined living & dining area with floating floors
- Separate carpeted bedroom with built-in wardrobes
- Private balcony
- Air-conditioning
- Eat-in granite kitchen with stainless steel appliances, including a dishwasher
- Full-size marble bathroom with bathtub
- Internal laundry with dryer included
- Secure complex with intercom system & automatic garage