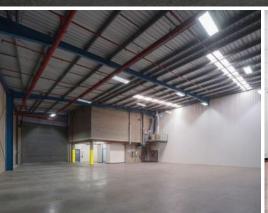

## PERRY PARK INDUSTRIAL ESTATE

Four quality spaces are available for lease at Perry Park Industrial Estate, just 5km south of Sydney's CBD and a 1.1km walk from Green Square Station.

The site enjoys easy connections major arterial road networks, including WestConnex, providing direct links to western and south-western Sydney via the M4 and M5 tunnels, as well as the Princes Highway and Eastern Distributor.

## **Property Details**

Type Commercial Property Type Industrial Area 1589m2

Jackson Deans-Harvey P: 0449 877 100

M: 0449 877 100

E: jackson@deansproperty.com.au

Boe Saysouthinh P: 0425 484 222 M: 0425 484 222