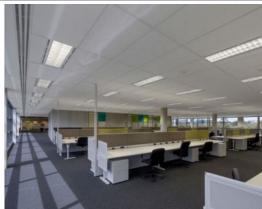

## TALAVERA CORPORATE CENTRE,

Positioned in the heart of the vibrant and energetic Macquarie Park area, Talavera Corporate Centre provides a positive and focused environment to do business. This landmark high-tech business park is set in leafy surrounds with an open break-out area for staff enjoyment and two on-site cafés.

Talavera Corporate Centre offers modern high quality office space with an abundance of on-site amenity.

## Features:

- Modern building offering quality corporate office space from 700-2,006
- Abundance of natural light
- Excellent car parking ratio
- On-site cafés, childcare and gym
- Regular efficient floor plate
- 5.5-star NABERS Energy rating