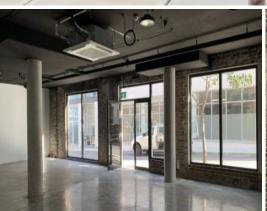

## Features Includes:

- Polished concrete floors
- Exposed brick walls
- Full height windows
- Air conditioning
- Water onsite
- 1 x car space + 1 x storage included
- Grease arrestor
- Sewer point
- 3 phase power so suitable for restaurant use or any number of different