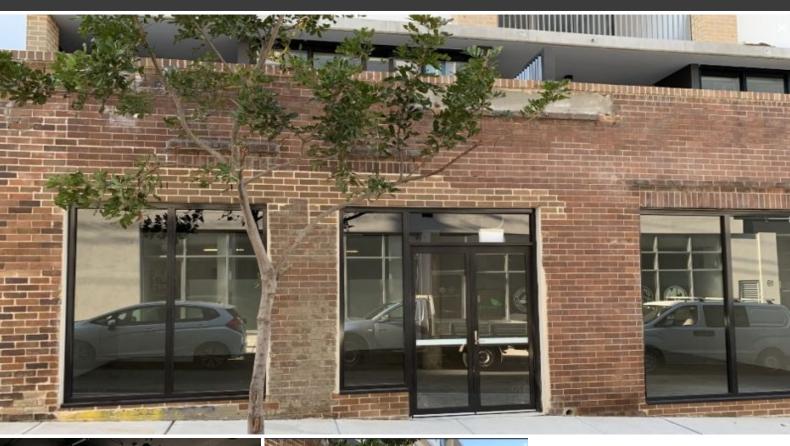

## **RETAIL COMMERCIAL SPACE**

Located a stone's throw away from St Peters Station with direct access to Princess Highway and City West Link, the property is minutes from the City and centrally located to all parts of Sydney.

Perfect location for almost anywhere you wish to go. Prominent building so property has strong identity.

## Features Includes:

- Polished concrete floors
- Exposed brick walls
- Full height windows
- Air conditioning
- Water onsite
- 1 x car space + 1 x storage included
- Grease arrestor
- Sewer point
- 3 phase power so suitable for restaurant use or any number of different