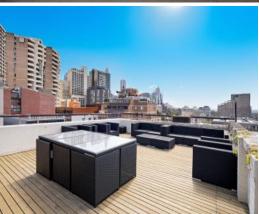

## RARE PENTHOUSE OFFICE WITH PRIVATE ROOFTOP!

Prominently situated on a corner block just off bustling Oxford Street, this rare inner-city office is back on the market For Lease. Retaining the original features of a charming terrace house combined with a modern creative office layout, this exclusive offering comes partially furnished and boasts a spacious private rooftop terrace. Here you can unwind in blissful seclusion, yet have easy access to Crown Street's vibrant cafes, boutiques, wine bars, and transport options right at your doorstep.

## Features Include:

- Stunning north-facing rooftop deck with panoramic views of the CBD and Sydney Harbour Bridge
- Potential to retain the quality existing fit-out, subject to negotiation
- Boutique terrace-style office configuration
- Male and female amenities with shower facilities
- Proximity to Oxford Street, Hyde Park, St James Station, and East Sydney's dining precinct