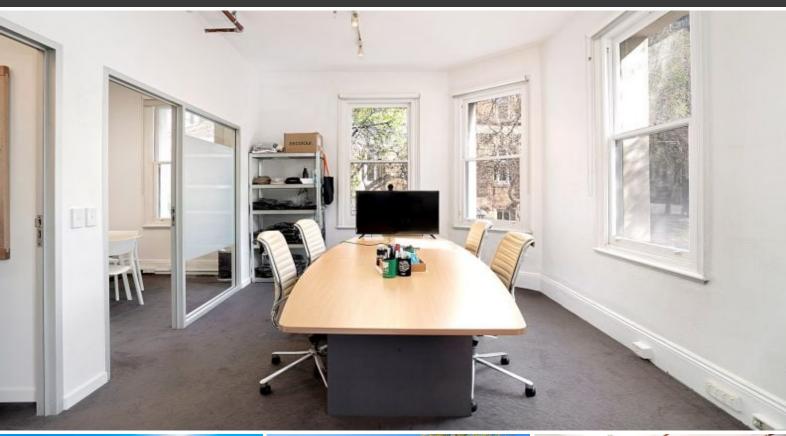

## RARE PENTHOUSE OFFICE WITH PRIVATE ROOFTOP!

Prominently situated on a corner block just off bustling Oxford Street, this rare inner-city office is back on the market For Lease. Retaining the original features of a charming terrace house combined with a modern creative office layout, this exclusive offering comes partially furnished and boasts a spacious private rooftop terrace. Here you can unwind in blissful seclusion, yet have easy access to Crown Street's vibrant cafes, boutiques, wine bars, and transport options right at your doorstep.

## Features Include:

- Stunning north-facing rooftop deck with panoramic views of the CBD and Sydney Harbour Bridge
- Potential to retain the quality existing fit-out, subject to negotiation
- Boutique terrace-style office configuration
- Male and female amenities with shower facilities
- Proximity to Oxford Street, Hyde Park, St James Station, and East Sydney's dining precinct