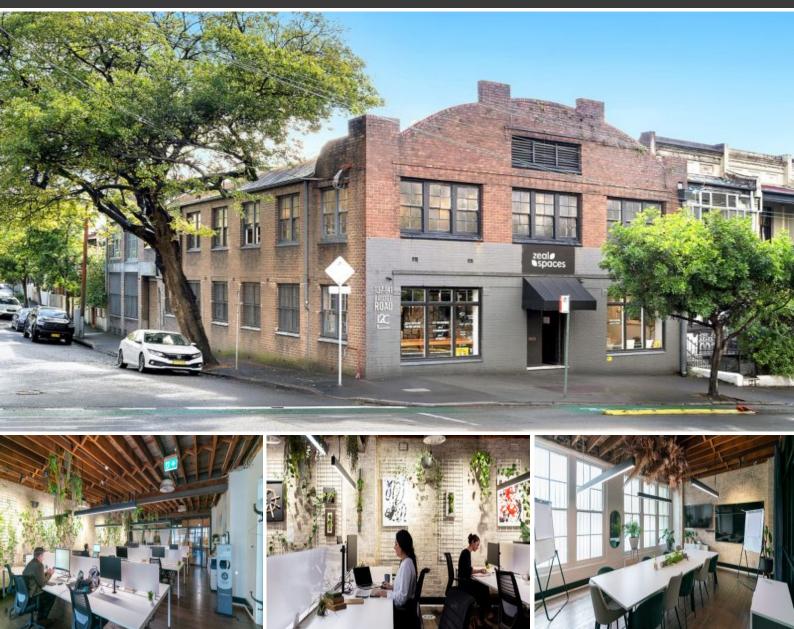

## **TURNKEY FITTED OFFICE - RECENTLY REFURBISHED**

This prime corner property in the creative heart of Glebe boasts high visibility & proximity to some of the city fringe's top businesses, presenting a rare opportunity for a turnkey, fully fitted office or showroom. The property has recently undergone a comprehensive refurbishment, including a full turnkey fit-out tailored to accommodate a variety of businesses.

Features include:

- Expansive open-plan area with 18 workstations
- Beautifully restored wooden floors, high ceilings, and exposed brickwork
- Private boardroom accommodating up to 12 staff
- Secluded meeting and breakout space
- Brand new kitchen and bathroom facilities, including a shower
- Convenient location near Glebe Point Road and bus stops
- Walking distance to Glebe Light Rail Station