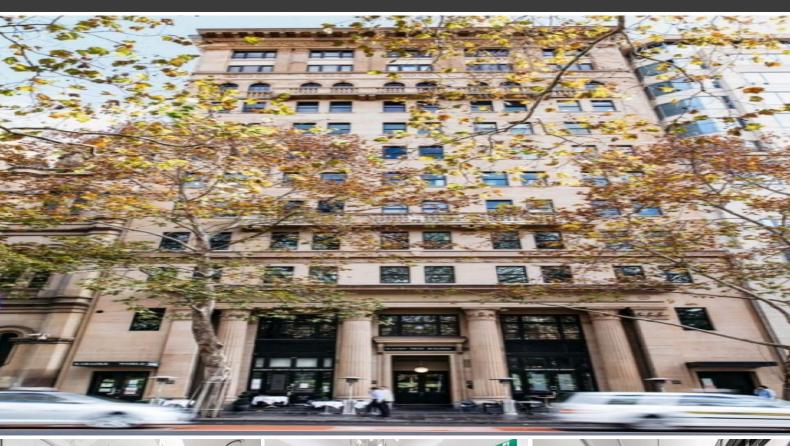

## BEAUTIFUL HISTORIC ST JAMES TRUST BUILDING

St James Trust Building is a beautifully restored heritage listed building (built in 1924), conveniently located across from Hyde Park and currently offering lease terms from 6 months.

Bambini Trust Restaurant and Wine Room is also situated in the building. We offer safe, secure, and separate office suites with large common area spaces, 2 entrances to access the building via Elizabeth St & Castlereagh St and multiple ground level lift lobbies.