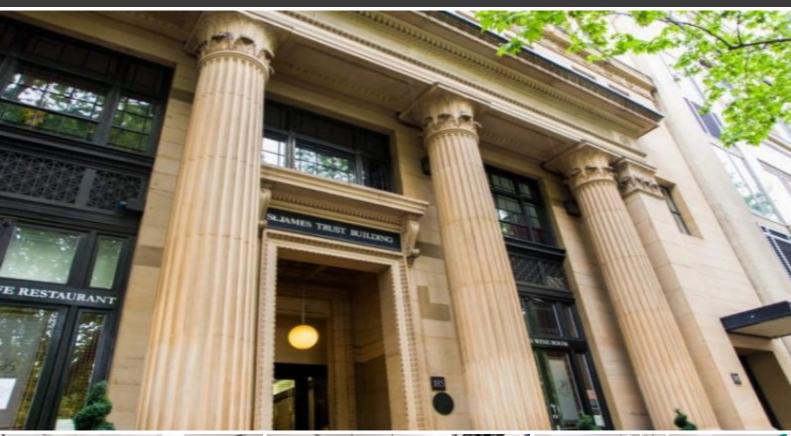

## BEAUTIFUL HISTORIC ST JAMES TRUST BUILDING

St James Trust Building is a beautifully restored heritage listed building (built in 1924), conveniently located across from Hyde Park and currently offering lease terms from 6 months.

Amenities include onsite Management Office, Business Centre Services available (telephone answering, typing, photocopying, scanning, couriers etc.) and bookable boardroom.

We have newly refurbished suites ranging from 13sqm through to 100sqm. The St James Trust Building offers amazing flexibility and convenience for businesses to work and grow.

Bambini Trust Restaurant and Wine Room is also situated in the building. We offer safe, secure, and separate office suites with large common area spaces, 2 entrances to access the building via Elizabeth St & Castlereagh St and multiple ground level lift lobbies.