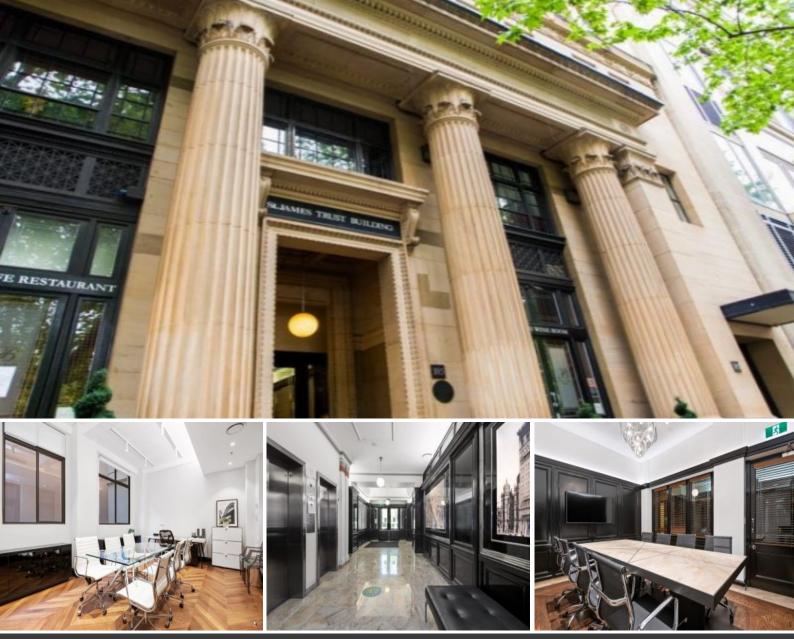

## ST JAMES TRUST BUILDING

St James Trust Building is a beautifully restored Historical Building located directly opposite Hyde Park on Elizabeth Street, currently offering lease terms from 6 months.

Features include:

- 49 sqm size office space
- Onsite management office
- Business Centre Services are available including telephone answering services, typing, photocopying, scanning, faxing, couriers etc.
- Bookable boardroom/conference room
- Bambini Trust Restaurant & Wine room

For more information or to inspect this property, feel free to give Deans Property a call today!

For more property matches, visit www.deansproperty.com.au