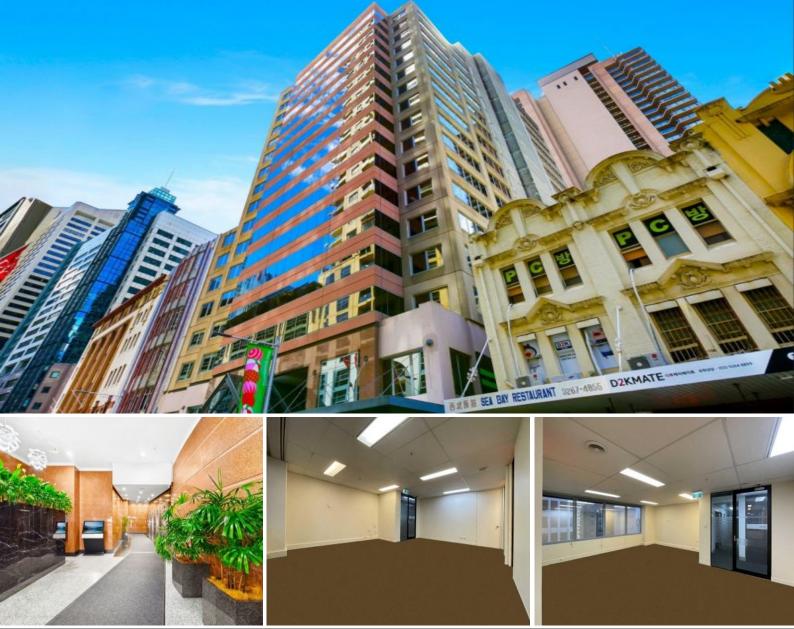

## LEVEL 11-1106/370 PITT STREET

## PROFESSIONAL OFFICE FOR LEASE! CLOSE TO TRAINS, METRO AND COURTS

The Chambers is an 18-story building comprising 15 office floors above 2 retail floors and a shopping arcade. This arcade interconnects with the property to the rear, providing access to Castlereagh Street. The premises are serviced by high-speed elevators and are of superb quality.

Features include:

- Approximately 64 sqm
- Ample natural light
- Quality fit-out
- Two partitioned rooms plus a reception area
- Convenient location near Town Hall, local courts, and World Square
- Excellent proximity to public transport