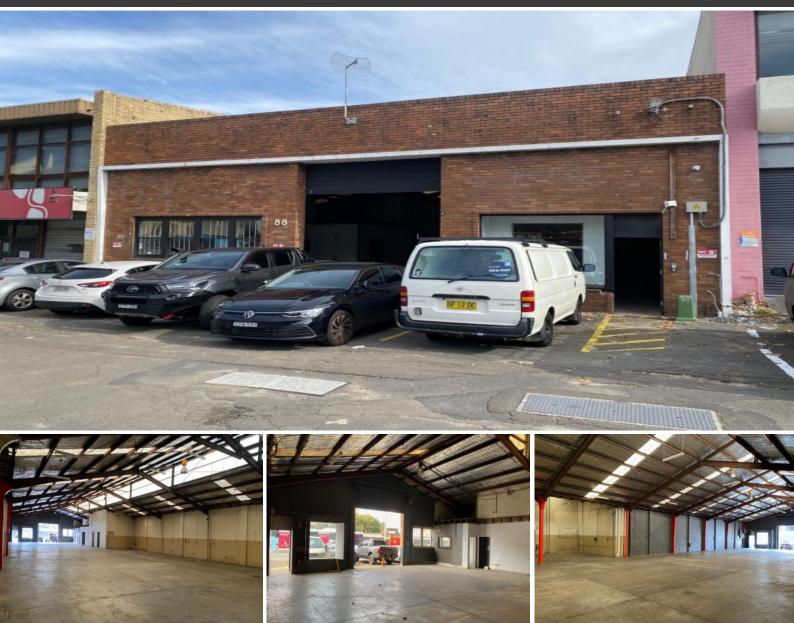

## 86-88 BOTANY ROAD

## SHORT TERM WAREHOUSING/STORAGE

Deans Property presents an exceptional opportunity for short term leasing, located in a busy spot right in the heart of Alexandria.

Located on the western side of Botany Road, 50 metres south of the intersection of Henderson Road is this free standing industrial building with minimum office & rear lane access. The property allows for bulky goods retail and has ample parking.

Features include:

- Short term space, 6 month lease
- Perfect for retail, pop ups, warehouse or storage space
- Approximately 806 sqm NLA
- 4 car spaces
- Located directly opposite the new Waterloo Metro Station
- 800m to Redfern Station
- 900m to Green Square Station
- 220m to Alexandria Park
- 400m to Eveleigh Green