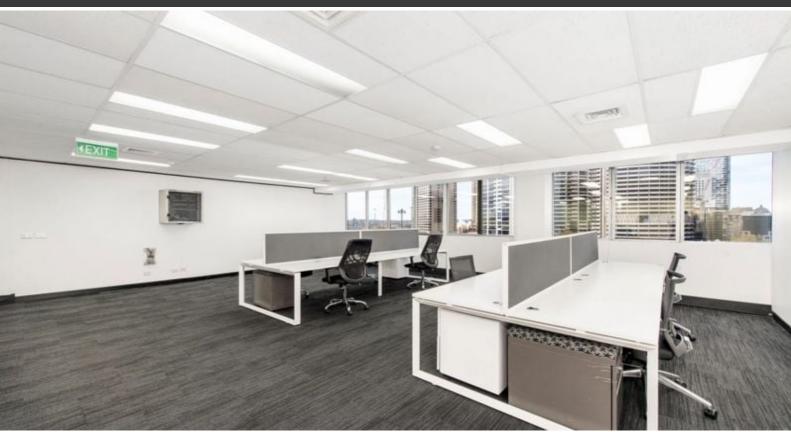

## **AMAZING VALUE OFFICE SPACE WITH FIT-OUTS & VIEWS**

Fully refurbished Plug & Play with brand new furniture. Layout consists of 27 workstations, boardroom, office, reception, and large break out kitchenette. 2 sides of natural light. Benefits from a recent Level 5 lobby refurbishment.

- \* Sweeping panoramic views from most levels;
- \* 5 floors of security parking with direct access to the Harbour Bridge and Western Distributor;
- \* Modern refurbished foyer;
- \* Upgraded lifts and air conditioning;
- \* Platform lift providing accessibility access to the building;
- \* End of trip facilities including bike racks and showers;
- \* Fitted-Out options;