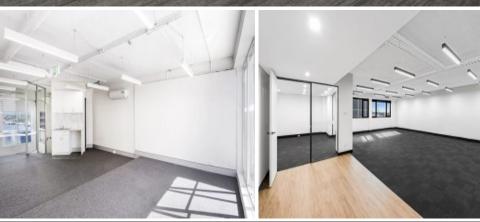

## **AMAZING VALUE OFFICE SPACE WITH FIT-OUTS & VIEWS**

Fully refurbished Plug & Play with brand new furniture. Layout consists of 27 workstations, boardroom, office, reception, and large break out kitchenette. 2 sides of natural light. Benefits from a recent Level 5 lobby refurbishment.

- \* Sweeping panoramic views from most levels;
- \* 5 floors of security parking with direct access to the Harbour Bridge and Western Distributor;
- \* Modern refurbished foyer;
- \* Upgraded lifts and air conditioning;
- \* Platform lift providing accessibility access to the building;
- \* End of trip facilities including bike racks and showers;
- \* Fitted-Out options;