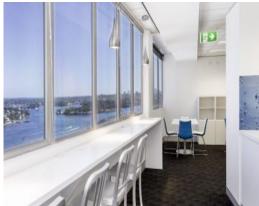

## **AMAZING VALUE OFFICE SPACE WITH FIT-OUTS & VIEWS**

Fully refurbished Plug & Play with brand new furniture. Layout consists of 27 workstations, boardroom, office, reception, and large break out kitchenette. 2 sides of natural light. Benefits from a recent Level 5 lobby refurbishment.

- \* Sweeping panoramic views from most levels;
- \* 5 floors of security parking with direct access to the Harbour Bridge and Western Distributor;
- \* Modern refurbished foyer;
- \* Upgraded lifts and air conditioning;
- \* Platform lift providing accessibility access to the building;
- \* End of trip facilities including bike racks and showers;
- \* Fitted-Out options;