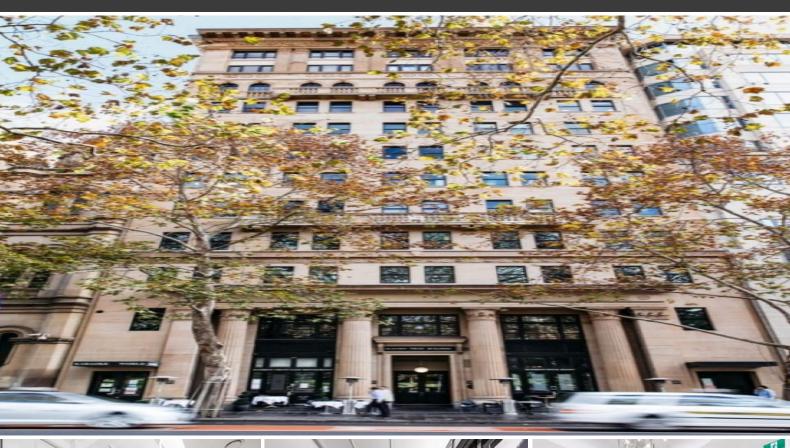

## ST JAMES TRUST BUILDING

St James Trust Building is a beautifully restored heritage listed building (built in 1924), conveniently located across from Hyde Park and currently offering lease terms from 6 months.

Bambini Trust Restaurant and Wine Room is also situated in the building. We offer safe, secure, and separate office suites with large common area spaces, 2 entrances to access the building via Elizabeth St & Castlereagh St and multiple ground level lift lobbies.