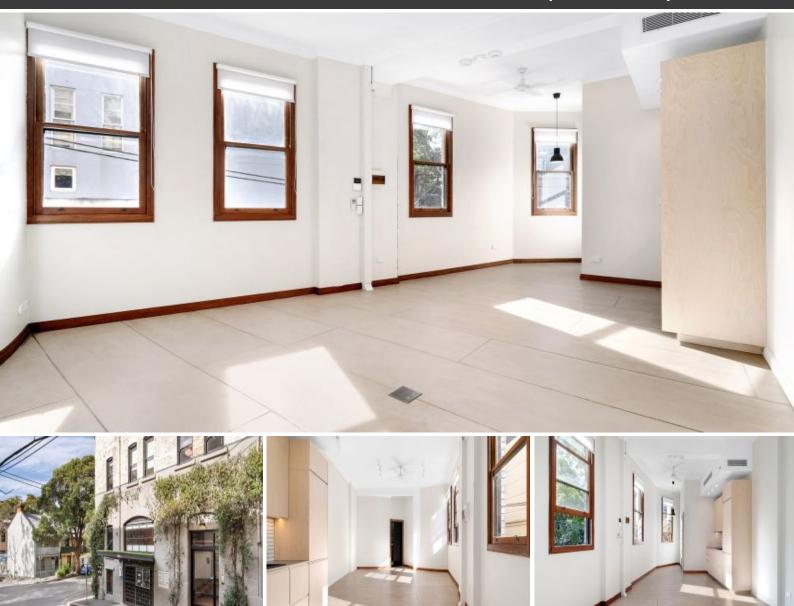

## HIGH STANDARD REFURBISHED STUDIO IN CHIPPENDALE

This refurbished, creative building on the corner of Knox and Shepherd Streets would suit a variety of businesses. With easy access to public transport, it's just a short walk to UTS, Notre Dame, and Sydney Universities, as well as nearby cafes and bars.

The property features:

- 40 sqm of open plan office space
- New kitchen with integrated fridge/freezer, dishwasher and microwave
- Shower and bathroom amenities
- North East facing windows
- 3.3m high ceiling
- Ducted air conditioning and ceiling fans
- 400mbps Wi-Fi network available
- Video intercom and key card entry
- Security parking nearby
- 1-2 hour free street parking
- Walking distance to Central Station and Broadway Sydney Shopping Centre