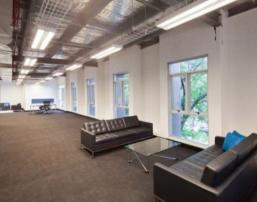

## **ALEXANDRIA INDUSTRIAL ESTATE**

Alexandria Industrial Estate is a six hectare site which enjoys one of the best locations in South Sydney for connectivity. Home to co-working spaces, showrooms, creative studios fashion brands and distributors, the estate offers flexible spaces to make your mark.

## Features:

- Flexible spaces from 268-1,678 sqm
- Opportunity to adapt and offer exposed services, polished concrete floors and showroom-like windows
- On-grade roller door access
- On-site parking
- Dual access via Huntley and Maddox streets
- Adaptive reuse
- Current vacancies within the estate have the potential to be converted into a space that best suits your requirements.
- The adaption to building design is commonly displayed in converted warehouse and industrial buildings which retain the industrial design