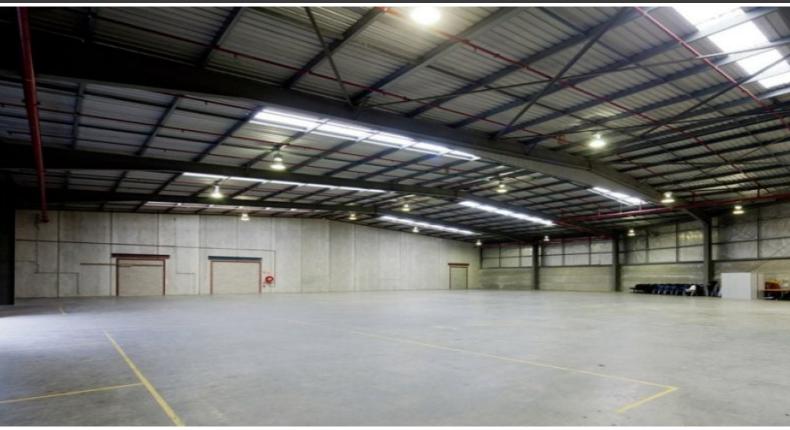

## **ALEXANDRIA INDUSTRIAL ESTATE**

Alexandria Industrial Estate is a six hectare site which enjoys one of the best locations in South Sydney for connectivity. Home to co-working spaces, showrooms, creative studios fashion brands and distributors, the estate offers flexible spaces to make your mark.

## Features:

- Flexible spaces from 268-1,678 sqm
- Opportunity to adapt and offer exposed services, polished concrete floors and showroom-like windows
- On-grade roller door access
- On-site parking
- Dual access via Huntley and Maddox streets
- Adaptive reuse
- Current vacancies within the estate have the potential to be converted into a space that best suits your requirements.
- The adaption to building design is commonly displayed in converted warehouse and industrial buildings which retain the industrial design