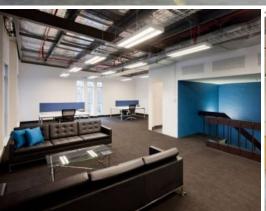

## **ALEXANDRIA INDUSTRIAL ESTATE**

Alexandria Industrial Estate is a six hectare site which enjoys one of the best locations in South Sydney for connectivity. Home to co-working spaces, showrooms, creative studios fashion brands and distributors, the estate offers flexible spaces to make your mark.

## Features:

- Flexible spaces from 268-1,678 sqm
- Opportunity to adapt and offer exposed services, polished concrete floors and showroom-like windows
- On-grade roller door access
- On-site parking
- Dual access via Huntley and Maddox streets
- Adaptive reuse
- Current vacancies within the estate have the potential to be converted into a space that best suits your requirements.
- The adaption to building design is commonly displayed in converted warehouse and industrial buildings which retain the industrial design