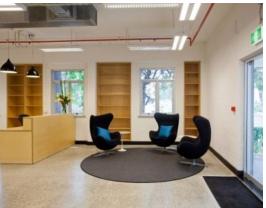

## **ALEXANDRIA INDUSTRIAL ESTATE**

Alexandria Industrial Estate is a six hectare site which enjoys one of the best locations in South Sydney for connectivity. Home to co-working spaces, showrooms, creative studios fashion brands and distributors, the estate offers flexible spaces to make your mark.

## Features:

- Flexible spaces from 268-1,678 sqm
- Opportunity to adapt and offer exposed services, polished concrete floors and showroom-like windows
- On-grade roller door access
- On-site parking
- Dual access via Huntley and Maddox streets
- Adaptive reuse
- Current vacancies within the estate have the potential to be converted into a space that best suits your requirements.
- The adaption to building design is commonly displayed in converted warehouse and industrial buildings which retain the industrial design