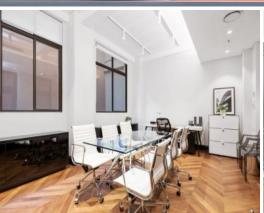

Amenities include onsite Management Office, Business Centre Services available (telephone answering, typing, photocopying, scanning, couriers etc.) and bookable boardroom.

We have newly refurbished suites ranging from 13sqm through to 100sqm. The St James Trust Building offers amazing flexibility and convenience for businesses to work and grow.

Bambini Trust Restaurant and Wine Room is also situated in the building. We offer safe, secure, and separate office suites with large common area spaces, two entrances to access the building via Elizabeth St & Castlereagh St and multiple ground level lift lobbies.