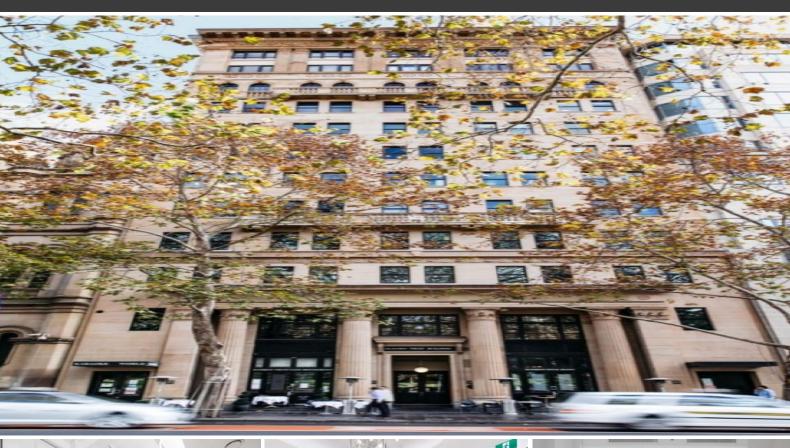

## BEAUTIFUL HISTORIC ST JAMES TRUST BUILDING

St James Trust Building is a beautifully restored heritage listed building (built in 1924), conveniently located across from Hyde Park and currently offering lease terms from 6 months.

Amenities include onsite Management Office, Business Centre Services available (telephone answering, typing, photocopying, scanning, couriers etc.) and bookable boardroom.

We have newly refurbished suites ranging from 13sqm through to 100sqm. The St James Trust Building offers amazing flexibility and convenience for businesses to work and grow.

Bambini Trust Restaurant and Wine Room is also situated in the building. We offer safe, secure, and separate office suites with large common area spaces, two entrances to access the building via Elizabeth St & Castlereagh St and multiple ground level lift lobbies.