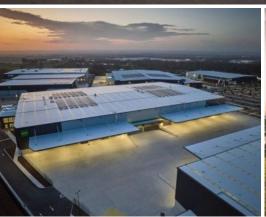

## BRAND NEW WAREHOUSE AND OFFICE SPACE FROM 4,972 - 5,396 SQM AVAILABLE NOW.

In joint venture with Brickworks and part of the larger Oakdale Industrial Estate, Oakdale West is a highly sought after precinct, ideally located within Western Sydney's logistics hub of Kemps Creek.

Positioned to provide speed to market, Oakdale West is home to high-profile multinational and domestic businesses including Amazon, Australia Post, Coles, Woolworths, Telstra and Xylem.

For more information or to inspect this property, feel free to give Deans Property a call today!