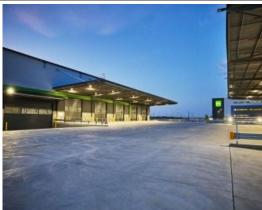

## BRAND NEW WAREHOUSE AND OFFICE SPACE FROM 4,972 - 5,396 SQM AVAILABLE NOW.

In joint venture with Brickworks and part of the larger Oakdale Industrial Estate, Oakdale West is a highly sought after precinct, ideally located within Western Sydney's logistics hub of Kemps Creek.

Positioned to provide speed to market, Oakdale West is home to high-profile multinational and domestic businesses including Amazon, Australia Post, Coles, Woolworths, Telstra and Xylem.

For more information or to inspect this property, feel free to give Deans Property a call today!