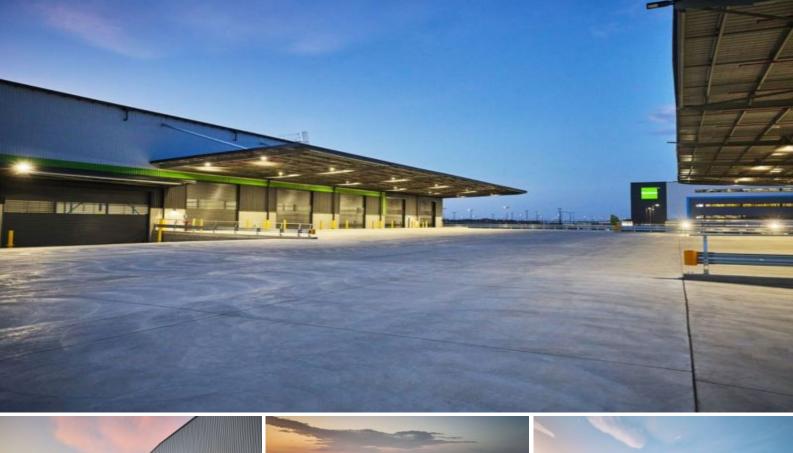

## WAREHOUSE 2D/19 EMPORIUM AVENUE

## BRAND NEW WAREHOUSE AND OFFICE SPACE FROM 4,972 - 5,396 SQM AVAILABLE NOW.

In joint venture with Brickworks and part of the larger Oakdale Industrial Estate, Oakdale West is a highly sought after precinct, ideally located within Western Sydney's logistics hub of Kemps Creek.

Positioned to provide speed to market, Oakdale West is home to high-profile multinational and domestic businesses including Amazon, Australia Post, Coles, Woolworths, Telstra and Xylem.

For more information or to inspect this property, feel free to give Deans Property a call today!