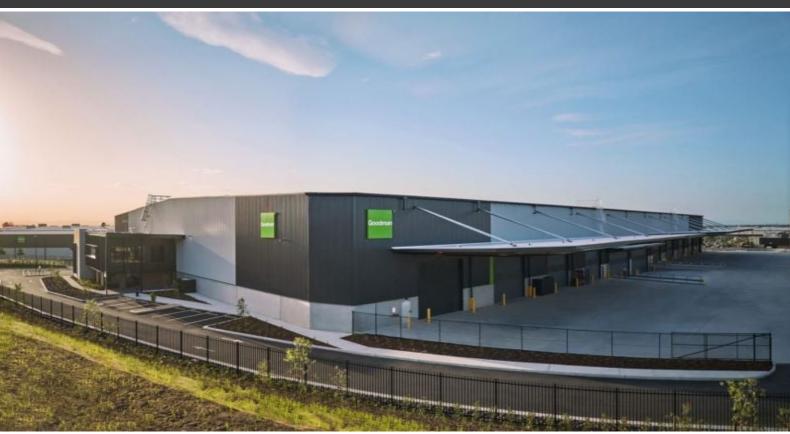

## BRAND NEW WAREHOUSE AND OFFICE SPACE FROM 4,972 - 5,396 SQM AVAILABLE NOW.

In joint venture with Brickworks and part of the larger Oakdale Industrial Estate, Oakdale West is a highly sought after precinct, ideally located within Western Sydney's logistics hub of Kemps Creek.

Positioned to provide speed to market, Oakdale West is home to high-profile multinational and domestic businesses including Amazon, Australia Post, Coles, Woolworths, Telstra and Xylem.

For more information or to inspect this property, feel free to give Deans Property a call today!