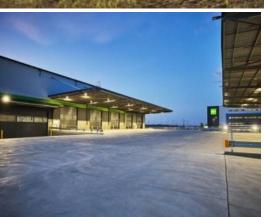

## BRAND NEW WAREHOUSE AND OFFICE SPACE FROM 4,972 - 5,396 SQM AVAILABLE NOW.

In joint venture with Brickworks and part of the larger Oakdale Industrial Estate, Oakdale West is a highly sought after precinct, ideally located within Western Sydney's logistics hub of Kemps Creek.

Positioned to provide speed to market, Oakdale West is home to high-profile multinational and domestic businesses including Amazon, Australia Post, Coles, Woolworths, Telstra and Xylem.

For more information or to inspect this property, feel free to give Deans Property a call today!