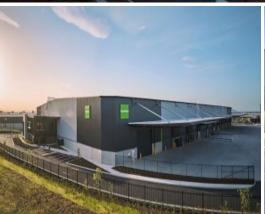

## **WAREHOUSE 2C1/19 EMPORIUM AVENUE**

## BRAND NEW WAREHOUSE AND OFFICE SPACE FROM 4,972 - 5,396 SQM AVAILABLE NOW.

In joint venture with Brickworks and part of the larger Oakdale Industrial Estate, Oakdale West is a highly sought after precinct, ideally located within Western Sydney's logistics hub of Kemps Creek.