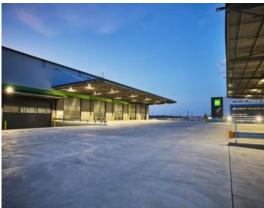

## **WAREHOUSE 2C1/19 EMPORIUM AVENUE**

## BRAND NEW WAREHOUSE AND OFFICE SPACE FROM 4,972 - 5,396 SQM AVAILABLE NOW.

In joint venture with Brickworks and part of the larger Oakdale Industrial Estate, Oakdale West is a highly sought after precinct, ideally located within Western Sydney's logistics hub of Kemps Creek.