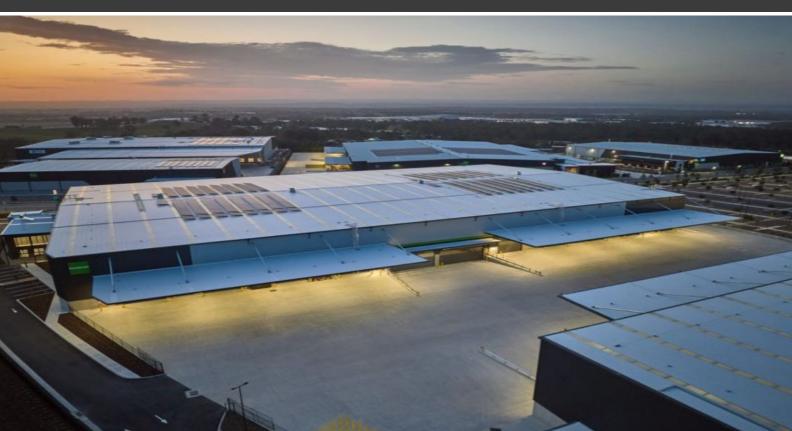

## **WAREHOUSE 2C1/19 EMPORIUM AVENUE**

## BRAND NEW WAREHOUSE AND OFFICE SPACE FROM 4,972 - 5,396 SQM AVAILABLE NOW.

In joint venture with Brickworks and part of the larger Oakdale Industrial Estate, Oakdale West is a highly sought after precinct, ideally located within Western Sydney's logistics hub of Kemps Creek.

Positioned to provide speed to market, Oakdale West is home to high-profile multinational and domestic businesses including Amazon, Australia Post, Coles, Woolworths, Telstra and Xylem.

For more information or to inspect this property, feel free to give Deans Property a call today!