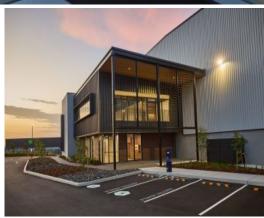

## **WAREHOUSE 2C1/19 EMPORIUM AVENUE**

## BRAND NEW WAREHOUSE AND OFFICE SPACE FROM 4,972 - 5,396 SQM AVAILABLE NOW.

In joint venture with Brickworks and part of the larger Oakdale Industrial Estate, Oakdale West is a highly sought after precinct, ideally located within Western Sydney's logistics hub of Kemps Creek.