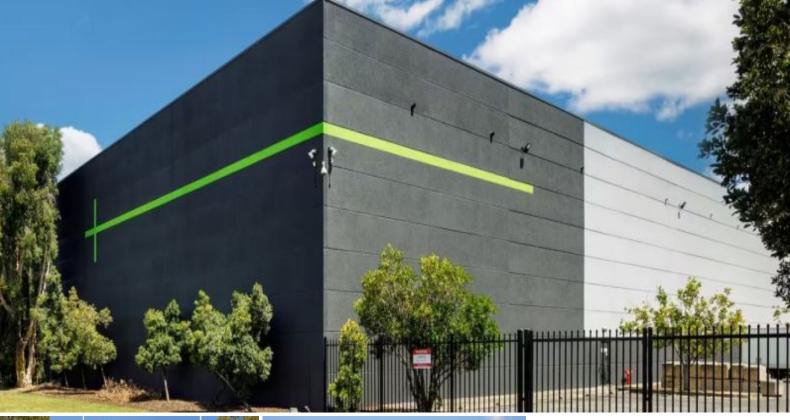

## GATEWAY@GRANVILLE

Strategically located with exposure to Parramatta Road, Gateway@Granville presents an ideal opportunity for logistics and distribution users looking for well-connected and functional last mile warehouse and office space.

15 Berry Street features:

- · Freestanding warehouse and office space over two levels
- 8,793 sqm warehouse
- Quality 1,328 sqm office space
- Awnings for all weather loading
- On-site parking
- Access to large amount of power
- B-double approved access.